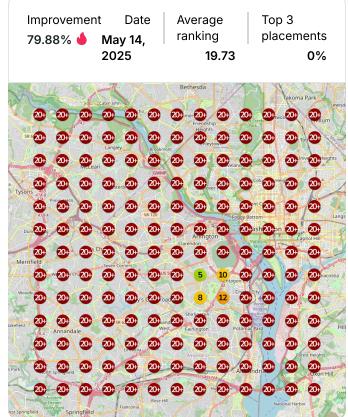

ails | Plumbing<br>4 months ago       | • | Sent report for Neptune's Plumbing                | 4 months ago             |
|   | Drafted Review Reply for Neptune's                | Flumbing 4 months ago          | • | Drafted Review Reply for Neptune's                | Plumbing<br>4 months ago |
|   | Drafted Review Reply for Neptune's                | S Plumbing<br>4 months ago     | • | Drafted Review Reply for Neptune's                | Plumbing<br>4 months ago |
|   | Drafted Review Reply for Neptune's                | Plumbing<br>4 months ago       |   |                                                   |                          |

# **Heatmap Audits**

#### Keyword: sump pump repair























### Keyword: plumbing repair







### **Keyword:** residential plumber







#### **Keyword:** emergency plumber