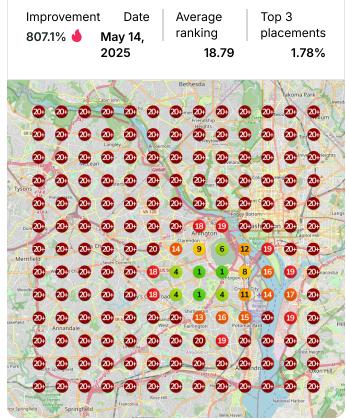

<br>See details | bing's<br>4 months ago   |
|   | Published Question for Neptune's P<br>See details | Plumbing<br>4 months ago       | • | Sent report for Neptune's Plumbing                | 4 months ago             |
|   | Drafted Review Reply for Neptune's                | Flumbing 4 months ago          | • | Drafted Review Reply for Neptune's                | Plumbing<br>4 months ago |
|   | Drafted Review Reply for Neptune's                | S Plumbing<br>4 months ago     | • | Drafted Review Reply for Neptune's                | Plumbing<br>4 months ago |
|   | Drafted Review Reply for Neptune's                | Plumbing<br>4 months ago       |   |                                                   |                          |

# **Heatmap Audits**

#### Keyword: sump pump repair























### Keyword: plumbing repair







### **Keyword:** residential plumber







#### **Keyword:** emergency plumber