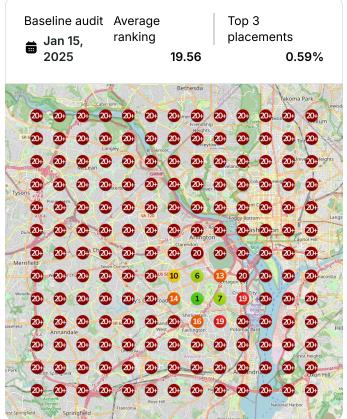

tails | bing's<br>4 months ago   |
|   | Published Question for Neptune's P<br>See details | Plumbing<br>4 months ago       | • | Sent report for Neptune's Plumbing                | 4 months ago             |
|   | Drafted Review Reply for Neptune's                | Flumbing 4 months ago          | • | Drafted Review Reply for Neptune's                | Plumbing<br>4 months ago |
|   | Drafted Review Reply for Neptune's                | S Plumbing<br>4 months ago     | • | Drafted Review Reply for Neptune's                | Plumbing<br>4 months ago |
|   | Drafted Review Reply for Neptune's                | Plumbing<br>4 months ago       |   |                                                   |                          |

# **Heatmap Audits**

#### Keyword: sump pump repair























### Keyword: plumbing repair







### **Keyword:** residential plumber







#### **Keyword:** emergency plumber