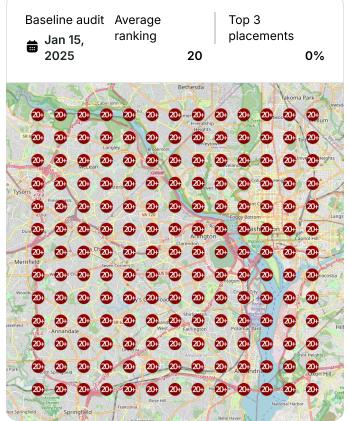

| Sent report for Neptune's Plumbing                | 4 months ago             |
|   | Drafted Review Reply for Neptune's                | Flumbing 4 months ago          | • | Drafted Review Reply for Neptune's                | Plumbing<br>4 months ago |
|   | Drafted Review Reply for Neptune's                | S Plumbing<br>4 months ago     | • | Drafted Review Reply for Neptune's                | Plumbing<br>4 months ago |
|   | Drafted Review Reply for Neptune's                | Plumbing<br>4 months ago       |   |                                                   |                          |

# **Heatmap Audits**

#### Keyword: sump pump repair























### Keyword: plumbing repair







### **Keyword:** residential plumber







#### **Keyword:** emergency plumber