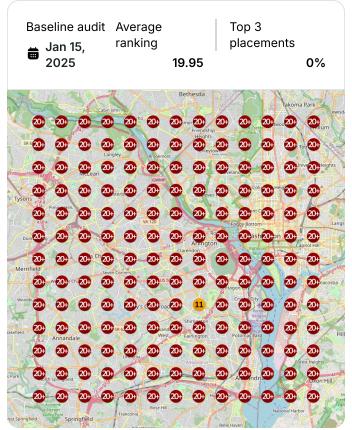

s | bing's<br>4 months ago   |
|   | Published Question for Neptune's P<br>See details | Plumbing<br>4 months ago       | • | Sent report for Neptune's Plumbing                | 4 months ago             |
|   | Drafted Review Reply for Neptune's                | Flumbing 4 months ago          | • | Drafted Review Reply for Neptune's                | Plumbing<br>4 months ago |
|   | Drafted Review Reply for Neptune's                | S Plumbing<br>4 months ago     | • | Drafted Review Reply for Neptune's                | Plumbing<br>4 months ago |
|   | Drafted Review Reply for Neptune's                | Plumbing<br>4 months ago       |   |                                                   |                          |

# **Heatmap Audits**

#### Keyword: sump pump repair























### Keyword: plumbing repair







### **Keyword:** residential plumber







#### **Keyword:** emergency plumber