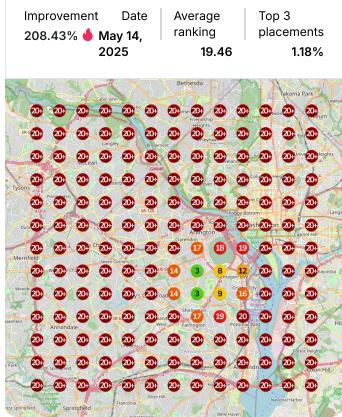

| bing's<br>4 months ago   |
|   | Published Question for Neptune's P<br>See details | Plumbing<br>4 months ago       | • | Sent report for Neptune's Plumbing                | 4 months ago             |
|   | Drafted Review Reply for Neptune's                | Flumbing 4 months ago          | • | Drafted Review Reply for Neptune's                | Plumbing<br>4 months ago |
|   | Drafted Review Reply for Neptune's                | S Plumbing<br>4 months ago     | • | Drafted Review Reply for Neptune's                | Plumbing<br>4 months ago |
|   | Drafted Review Reply for Neptune's                | Plumbing<br>4 months ago       |   |                                                   |                          |

# **Heatmap Audits**

#### Keyword: sump pump repair























### Keyword: plumbing repair







### **Keyword:** residential plumber







#### **Keyword:** emergency plumber