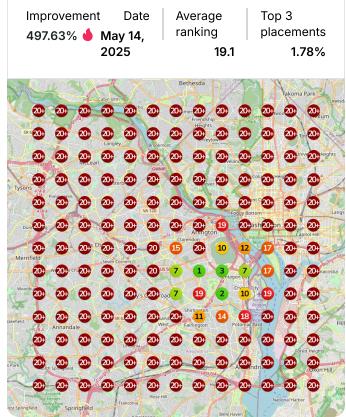

e details | bing's<br>4 months ago   |
|   | Published Question for Neptune's P<br>See details | Plumbing<br>4 months ago       | • | Sent report for Neptune's Plumbing                | 4 months ago             |
|   | Drafted Review Reply for Neptune's                | Flumbing 4 months ago          | • | Drafted Review Reply for Neptune's                | Plumbing<br>4 months ago |
|   | Drafted Review Reply for Neptune's                | S Plumbing<br>4 months ago     | • | Drafted Review Reply for Neptune's                | Plumbing<br>4 months ago |
|   | Drafted Review Reply for Neptune's                | Plumbing<br>4 months ago       |   |                                                   |                          |

# **Heatmap Audits**

#### Keyword: sump pump repair























### Keyword: plumbing repair







### **Keyword:** residential plumber







#### **Keyword:** emergency plumber