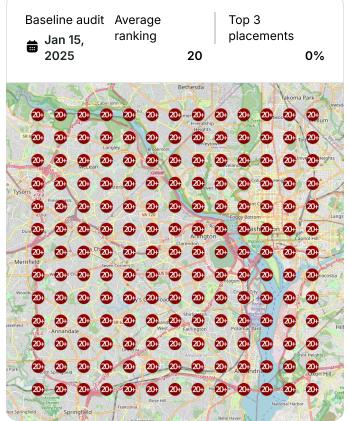

um<br>See details | bing's<br>4 months ago   |
|   | Published Question for Neptune's P<br>See details | Plumbing<br>4 months ago       | • | Sent report for Neptune's Plumbing                | 4 months ago             |
|   | Drafted Review Reply for Neptune's                | Flumbing 4 months ago          | • | Drafted Review Reply for Neptune's                | Plumbing<br>4 months ago |
|   | Drafted Review Reply for Neptune's                | S Plumbing<br>4 months ago     | • | Drafted Review Reply for Neptune's                | Plumbing<br>4 months ago |
|   | Drafted Review Reply for Neptune's                | Plumbing<br>4 months ago       |   |                                                   |                          |

# **Heatmap Audits**

#### Keyword: sump pump repair























### Keyword: plumbing repair







### **Keyword:** residential plumber







#### **Keyword:** emergency plumber