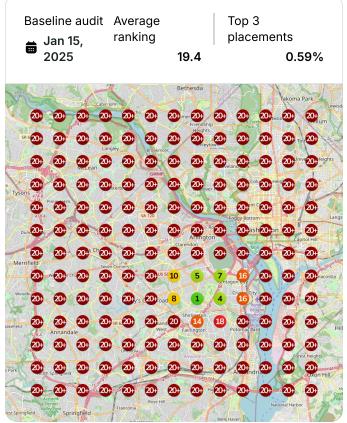

ent report for Neptune's Plumbing                | 4 months ago             |
|   | Drafted Review Reply for Neptune's                | Flumbing 4 months ago          | • | Drafted Review Reply for Neptune's                | Plumbing<br>4 months ago |
|   | Drafted Review Reply for Neptune's                | S Plumbing<br>4 months ago     | • | Drafted Review Reply for Neptune's                | Plumbing<br>4 months ago |
|   | Drafted Review Reply for Neptune's                | Plumbing<br>4 months ago       |   |                                                   |                          |

# **Heatmap Audits**

#### Keyword: sump pump repair























### Keyword: plumbing repair







### **Keyword:** residential plumber







#### **Keyword:** emergency plumber