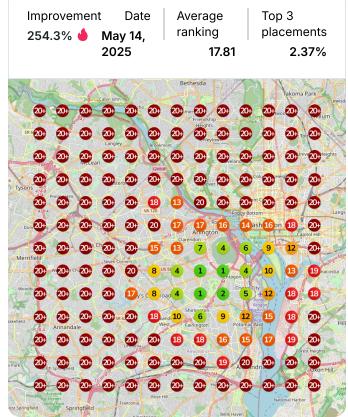

ils | bing's<br>4 months ago   |
|   | Published Question for Neptune's P<br>See details | Plumbing<br>4 months ago       | • | Sent report for Neptune's Plumbing                | 4 months ago             |
|   | Drafted Review Reply for Neptune's                | Flumbing 4 months ago          | • | Drafted Review Reply for Neptune's                | Plumbing<br>4 months ago |
|   | Drafted Review Reply for Neptune's                | S Plumbing<br>4 months ago     | • | Drafted Review Reply for Neptune's                | Plumbing<br>4 months ago |
|   | Drafted Review Reply for Neptune's                | Plumbing<br>4 months ago       |   |                                                   |                          |

# **Heatmap Audits**

#### Keyword: sump pump repair























### Keyword: plumbing repair







### **Keyword:** residential plumber







#### **Keyword:** emergency plumber