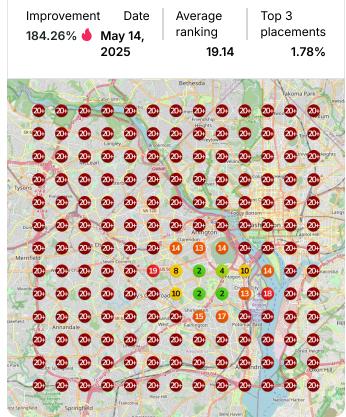

ublished Question for Neptune's P<br>See details | Plumbing<br>4 months ago       | • | Sent report for Neptune's Plumbing                | 4 months ago             |
|   | Drafted Review Reply for Neptune's                | Flumbing 4 months ago          | • | Drafted Review Reply for Neptune's                | Plumbing<br>4 months ago |
|   | Drafted Review Reply for Neptune's                | S Plumbing<br>4 months ago     | • | Drafted Review Reply for Neptune's                | Plumbing<br>4 months ago |
|   | Drafted Review Reply for Neptune's                | Plumbing<br>4 months ago       |   |                                                   |                          |

# **Heatmap Audits**

#### Keyword: sump pump repair























### Keyword: plumbing repair







### **Keyword:** residential plumber







#### **Keyword:** emergency plumber