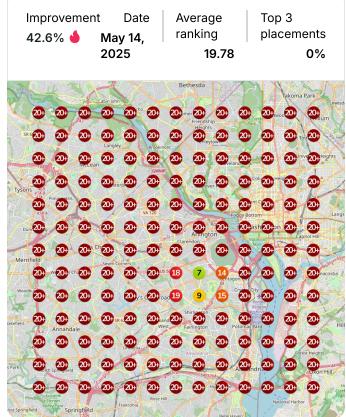

Sent report for Neptune's Plumbing                | 4 months ago             |
|   | Drafted Review Reply for Neptune's                | Flumbing 4 months ago          | • | Drafted Review Reply for Neptune's                | Plumbing<br>4 months ago |
|   | Drafted Review Reply for Neptune's                | S Plumbing<br>4 months ago     | • | Drafted Review Reply for Neptune's                | Plumbing<br>4 months ago |
|   | Drafted Review Reply for Neptune's                | Plumbing<br>4 months ago       |   |                                                   |                          |

# **Heatmap Audits**

#### Keyword: sump pump repair























### Keyword: plumbing repair







### **Keyword:** residential plumber







#### **Keyword:** emergency plumber