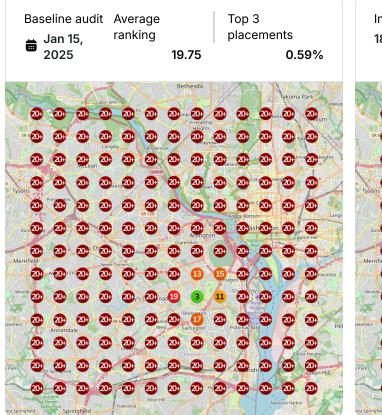

Published Question for Neptune's P<br>See details | Plumbing<br>4 months ago       | • | Sent report for Neptune's Plumbing                | 4 months ago             |
|   | Drafted Review Reply for Neptune's                | Flumbing 4 months ago          | • | Drafted Review Reply for Neptune's                | Plumbing<br>4 months ago |
|   | Drafted Review Reply for Neptune's                | S Plumbing<br>4 months ago     | • | Drafted Review Reply for Neptune's                | Plumbing<br>4 months ago |
|   | Drafted Review Reply for Neptune's                | Plumbing<br>4 months ago       |   |                                                   |                          |

# **Heatmap Audits**

#### Keyword: sump pump repair























### Keyword: plumbing repair







### **Keyword:** residential plumber







#### **Keyword:** emergency plumber