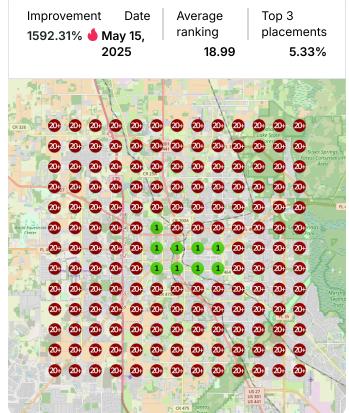

hed Question for Chisel Restoration See details 3 months ago



Published a post to Chisel Restoration's Googl... See details 3 months ago

Published a post to Chisel Restoration's Googl... See details 3 months ago



**Published Answer for Chisel Restoration** See details 4 months ago

Published a post to Chisel Restoration's Googl... See details 4 months ago



Published Question for Chisel Restoration 4 months ago

Sent report for Chisel Restoration

4 months ago

## **Heatmap Audits**

**Keyword:** storm damage repair







### **Keyword:** flood restoration services







### **Keyword:** residential water damage restoration















### Keyword: water damage clean-up











### **Keyword:** mold remediation services







#### **Keyword:** moisture control services







#### **Keyword:** fire and water restoration