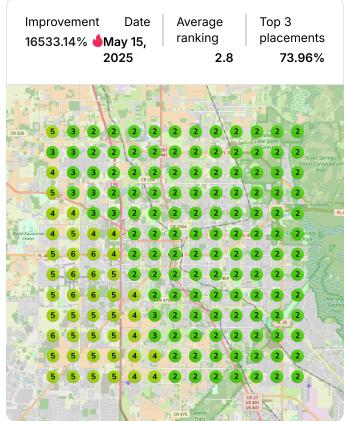

nths ago         |
|          | Uploaded image for Chisel Restorat<br>See details   | t <b>ion</b><br>3 months ago |   | Published a post to Chisel Restorati<br>See details | on's Googl<br>3 months ago  |





Published Question for Chisel Restoration See details 3 months ago



Published a post to Chisel Restoration's Googl... See details 3 months ago

Published a post to Chisel Restoration's Googl... See details 3 months ago



**Published Answer for Chisel Restoration** See details 4 months ago

Published a post to Chisel Restoration's Googl... See details 4 months ago



Published Question for Chisel Restoration 4 months ago

Sent report for Chisel Restoration

4 months ago

## **Heatmap Audits**

**Keyword:** storm damage repair







### **Keyword:** flood restoration services







### **Keyword:** residential water damage restoration















### Keyword: water damage clean-up











### **Keyword:** mold remediation services







#### **Keyword:** moisture control services







#### **Keyword:** fire and water restoration