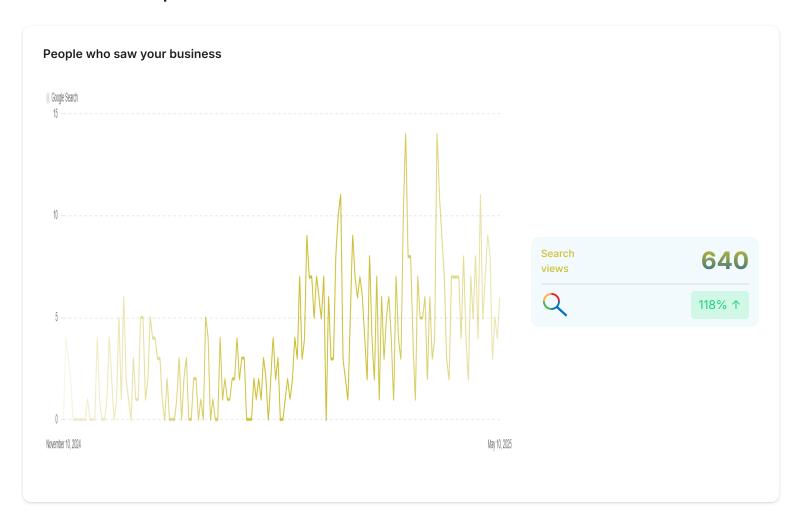

# **Performance Reports**





## **Completed Actions**

| <b>⊘</b> | Sent report for Chisel Restoration                 | 1 day ago                  | • | Published a post to Chisel Restoration See details  | n's Googl<br>1 day ago      |
|----------|----------------------------------------------------|----------------------------|---|-----------------------------------------------------|-----------------------------|
|          | Published a post to Chisel Restoration See details | on's Googl<br>7 days ago   |   | Published a post to Chisel Restoration See details  | n's Googl<br>11 days ago    |
|          | Published Answer for Chisel Restora<br>See details | ation<br>12 days ago       |   | Published Question for Chisel Restor<br>See details | ration<br>12 days ago       |
|          | Published a post to Chise