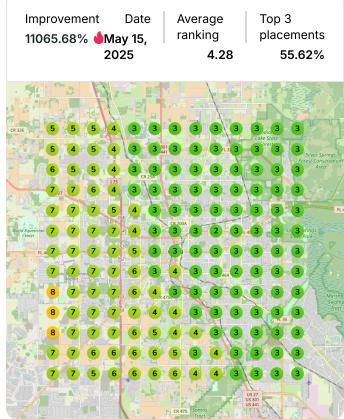

ago |   | Published a post to Chisel Restorati<br>See details | on's Googl<br>3 months ago  |





Published Question for Chisel Restoration See details 3 months ago



Published a post to Chisel Restoration's Googl... See details 3 months ago

Published a post to Chisel Restoration's Googl... See details 3 months ago



**Published Answer for Chisel Restoration** See details 4 months ago

Published a post to Chisel Restoration's Googl... See details 4 months ago



Published Question for Chisel Restoration 4 months ago

Sent report for Chisel Restoration

4 months ago

## **Heatmap Audits**

**Keyword:** storm damage repair







### **Keyword:** flood restoration services







### **Keyword:** residential water damage restoration















### Keyword: water damage clean-up











### **Keyword:** mold remediation services







#### **Keyword:** moisture control services







#### **Keyword:** fire and water restoration