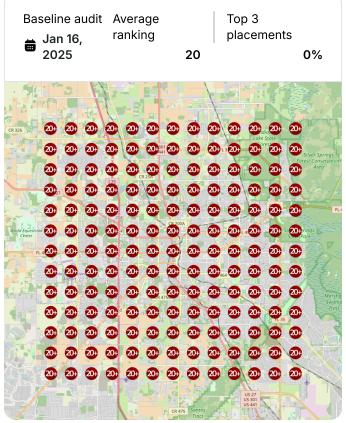

months ago



Published a post to Chisel Restoration's Googl... See details 3 months ago

Published a post to Chisel Restoration's Googl... See details 3 months ago



**Published Answer for Chisel Restoration** See details 4 months ago

Published a post to Chisel Restoration's Googl... See details 4 months ago



Published Question for Chisel Restoration 4 months ago

Sent report for Chisel Restoration

4 months ago

## **Heatmap Audits**

**Keyword:** storm damage repair







### **Keyword:** flood restoration services







### **Keyword:** residential water damage restoration















### Keyword: water damage clean-up











### **Keyword:** mold remediation services







#### **Keyword:** moisture control services







#### **Keyword:** fire and water restoration