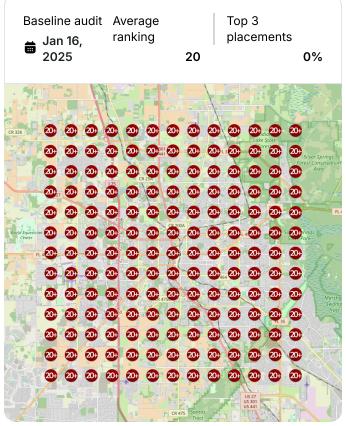

ished Question for Chisel Restoration See details 3 months ago



Published a post to Chisel Restoration's Googl... See details 3 months ago

Published a post to Chisel Restoration's Googl... See details 3 months ago



**Published Answer for Chisel Restoration** See details 4 months ago

Published a post to Chisel Restoration's Googl... See details 4 months ago



Published Question for Chisel Restoration 4 months ago

Sent report for Chisel Restoration

4 months ago

## **Heatmap Audits**

**Keyword:** storm damage repair







### **Keyword:** flood restoration services







### **Keyword:** residential water damage restoration















### Keyword: water damage clean-up











### **Keyword:** mold remediation services







#### **Keyword:** moisture control services







#### **Keyword:** fire and water restoration