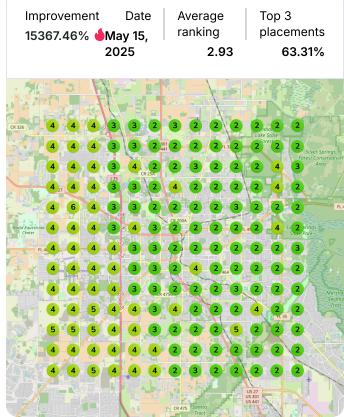

t<br>See details   | t <b>ion</b><br>3 months ago |   | Published a post to Chisel Restorati<br>See details | on's Googl<br>3 months ago  |





Published Question for Chisel Restoration See details 3 months ago



Published a post to Chisel Restoration's Googl... See details 3 months ago

Published a post to Chisel Restoration's Googl... See details 3 months ago



**Published Answer for Chisel Restoration** See details 4 months ago

Published a post to Chisel Restoration's Googl... See details 4 months ago



Published Question for Chisel Restoration 4 months ago

Sent report for Chisel Restoration

4 months ago

## **Heatmap Audits**

**Keyword:** storm damage repair







### **Keyword:** flood restoration services







### **Keyword:** residential water damage restoration















### Keyword: water damage clean-up











### **Keyword:** mold remediation services







#### **Keyword:** moisture control services







#### **Keyword:** fire and water restoration