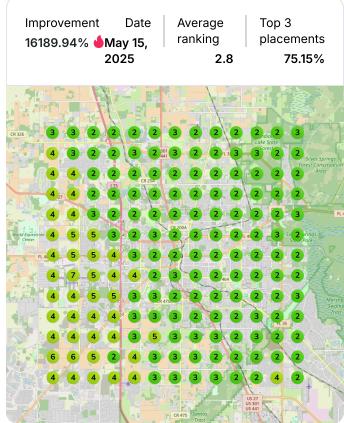

torat<br>See details   | t <b>ion</b><br>3 months ago |   | Published a post to Chisel Restorati<br>See details | on's Googl<br>3 months ago  |





Published Question for Chisel Restoration See details 3 months ago



Published a post to Chisel Restoration's Googl... See details 3 months ago

Published a post to Chisel Restoration's Googl... See details 3 months ago



**Published Answer for Chisel Restoration** See details 4 months ago

Published a post to Chisel Restoration's Googl... See details 4 months ago



Published Question for Chisel Restoration 4 months ago

Sent report for Chisel Restoration

4 months ago

## **Heatmap Audits**

**Keyword:** storm damage repair







### **Keyword:** flood restoration services







### **Keyword:** residential water damage restoration















### Keyword: water damage clean-up











### **Keyword:** mold remediation services







#### **Keyword:** moisture control services







#### **Keyword:** fire and water restoration