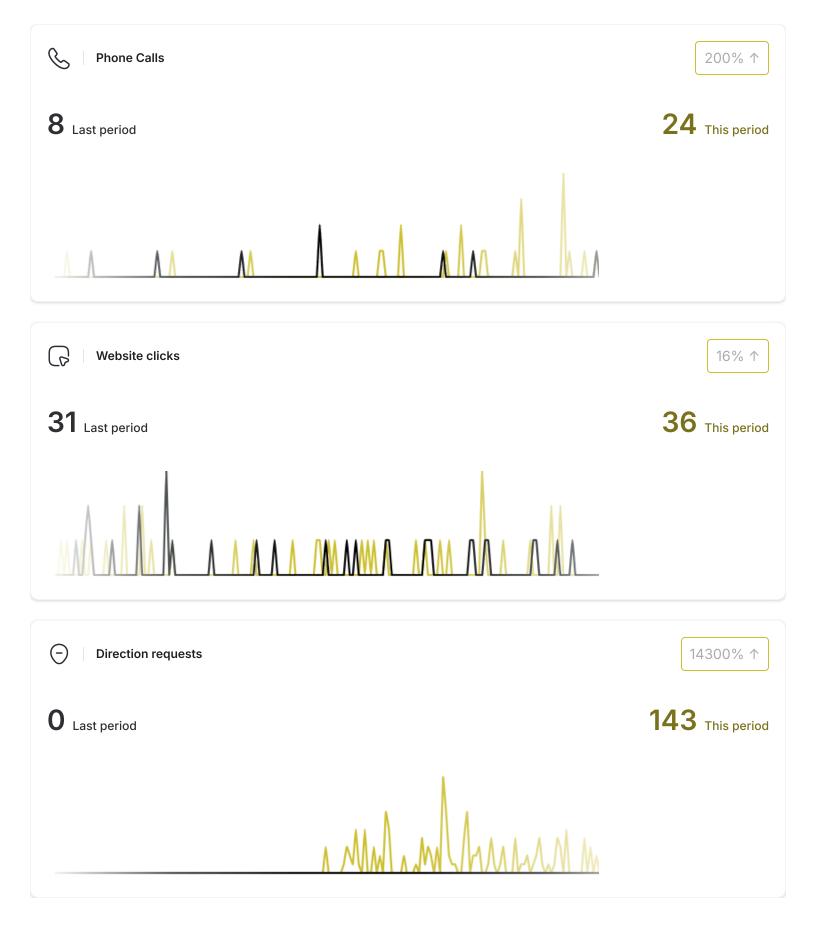

# **Performance Reports**





## **Completed Actions**

| <b>⊘</b> | Sent report for Chisel Restoration                 | 1 day ago                  | • | Published a post to Chisel Restoration See details  | n's Googl<br>1 day ago      |
|----------|----------------------------------------------------|----------------------------|---|-----------------------------------------------------|-----------------------------|
|          | Published a post to Chisel Restoration See details | on's Googl<br>7 days ago   |   | Published a post to Chisel Restoration See details  | n's Googl<br>11 days ago    |
|          | Published Answer for Chisel Restora<br>See details | ation<br>12 days ago       |   | Published Question for Chisel Restor<br>See details | ration<br>12 days ago       |
|          | Published a post to Chisel