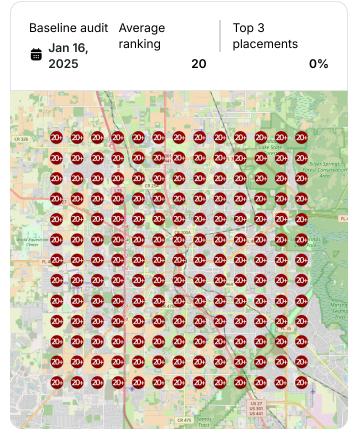

rat<br>See details   | t <b>ion</b><br>3 months ago |   | Published a post to Chisel Restorati<br>See details | on's Googl<br>3 months ago  |





Published Question for Chisel Restoration See details 3 months ago



Published a post to Chisel Restoration's Googl... See details 3 months ago

Published a post to Chisel Restoration's Googl... See details 3 months ago



**Published Answer for Chisel Restoration** See details 4 months ago

Published a post to Chisel Restoration's Googl... See details 4 months ago



Published Question for Chisel Restoration 4 months ago

Sent report for Chisel Restoration

4 months ago

## **Heatmap Audits**

**Keyword:** storm damage repair







### **Keyword:** flood restoration services







### **Keyword:** residential water damage restoration















### Keyword: water damage clean-up











### **Keyword:** mold remediation services







#### **Keyword:** moisture control services







#### **Keyword:** fire and water restoration