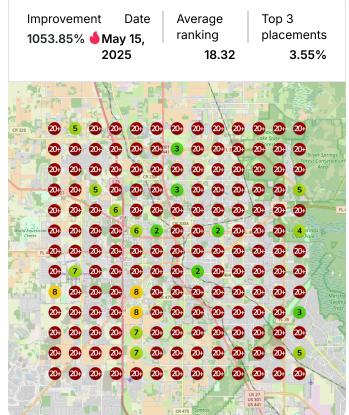

nths ago



Published a post to Chisel Restoration's Googl... See details 3 months ago

Published a post to Chisel Restoration's Googl... See details 3 months ago



**Published Answer for Chisel Restoration** See details 4 months ago

Published a post to Chisel Restoration's Googl... See details 4 months ago



Published Question for Chisel Restoration 4 months ago

Sent report for Chisel Restoration

4 months ago

## **Heatmap Audits**

**Keyword:** storm damage repair







### **Keyword:** flood restoration services







### **Keyword:** residential water damage restoration















### Keyword: water damage clean-up











### **Keyword:** mold remediation services







#### **Keyword:** moisture control services







#### **Keyword:** fire and water restoration