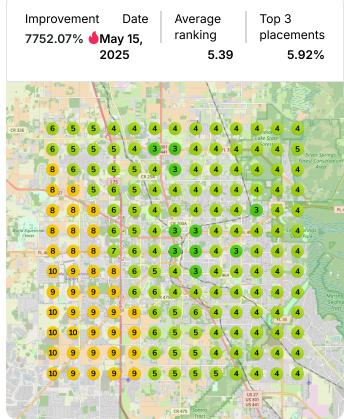

details | on's Googl<br>3 months ago  |





Published Question for Chisel Restoration See details 3 months ago



Published a post to Chisel Restoration's Googl... See details 3 months ago

Published a post to Chisel Restoration's Googl... See details 3 months ago



**Published Answer for Chisel Restoration** See details 4 months ago

Published a post to Chisel Restoration's Googl... See details 4 months ago



Published Question for Chisel Restoration 4 months ago

Sent report for Chisel Restoration

4 months ago

## **Heatmap Audits**

**Keyword:** storm damage repair







### **Keyword:** flood restoration services







### **Keyword:** residential water damage restoration















### Keyword: water damage clean-up











### **Keyword:** mold remediation services







#### **Keyword:** moisture control services







#### **Keyword:** fire and water restoration