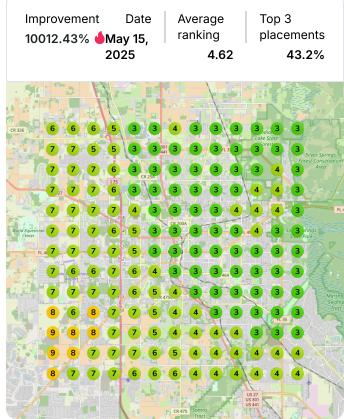

|   | Published a post to Chisel Restorati<br>See details | on's Googl<br>3 months ago  |





Published Question for Chisel Restoration See details 3 months ago



Published a post to Chisel Restoration's Googl... See details 3 months ago

Published a post to Chisel Restoration's Googl... See details 3 months ago



**Published Answer for Chisel Restoration** See details 4 months ago

Published a post to Chisel Restoration's Googl... See details 4 months ago



Published Question for Chisel Restoration 4 months ago

Sent report for Chisel Restoration

4 months ago

## **Heatmap Audits**

**Keyword:** storm damage repair







### **Keyword:** flood restoration services







### **Keyword:** residential water damage restoration















### Keyword: water damage clean-up











### **Keyword:** mold remediation services







#### **Keyword:** moisture control services







#### **Keyword:** fire and water restoration