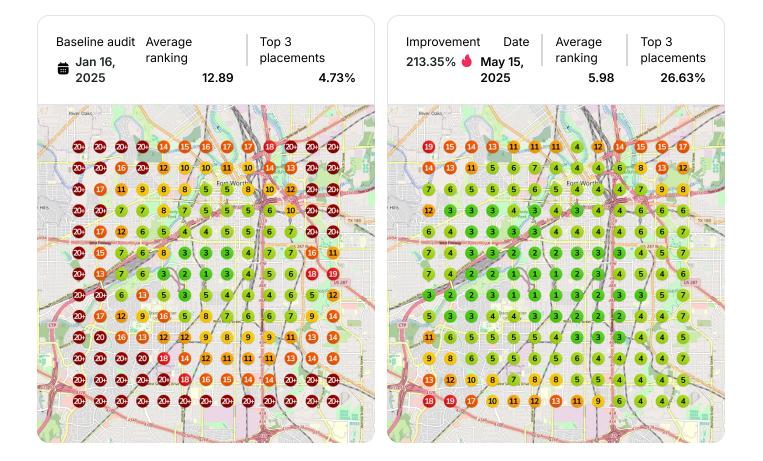

|                                                                                                                                                                                                                      |
|   |                                | 4338-2 4328                                                                                                                                                                                                                                   |                                                                                                                                                                                                                      |

-



-







## **Keyword:** smoking accessories