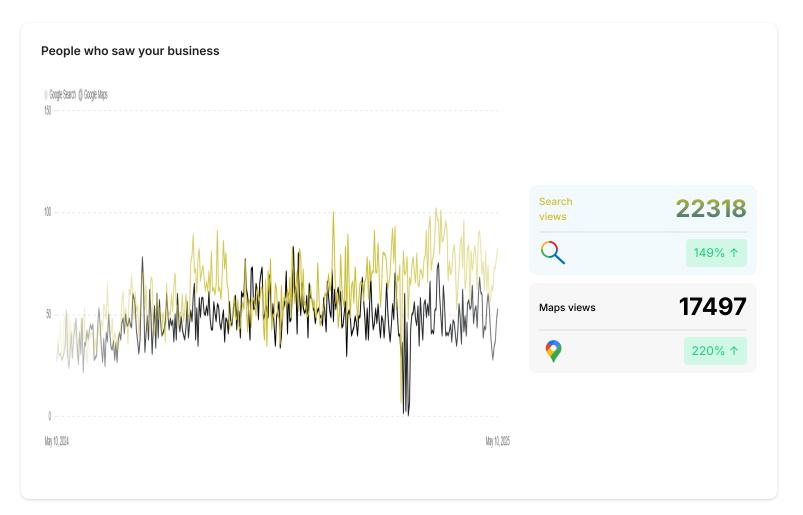

24K SMOKE SHOP DFW LARGEST VAPE SHOP 2001 8th Ave

Date May 10, 2024 to May 10, 2025