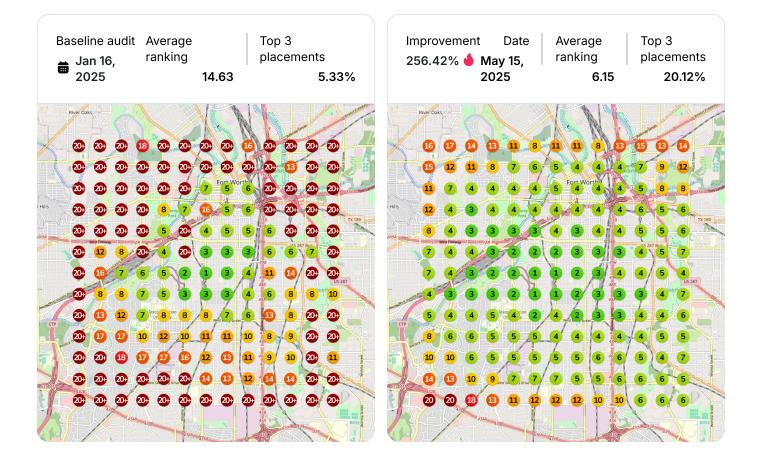

|                                                                                                                                                                                                                      |
|   |                                | 4338-2 4328                                                                                                                                                                                                                                   |                                                                                                                                                                                                                      |

-



-







## **Keyword:** smoking accessories