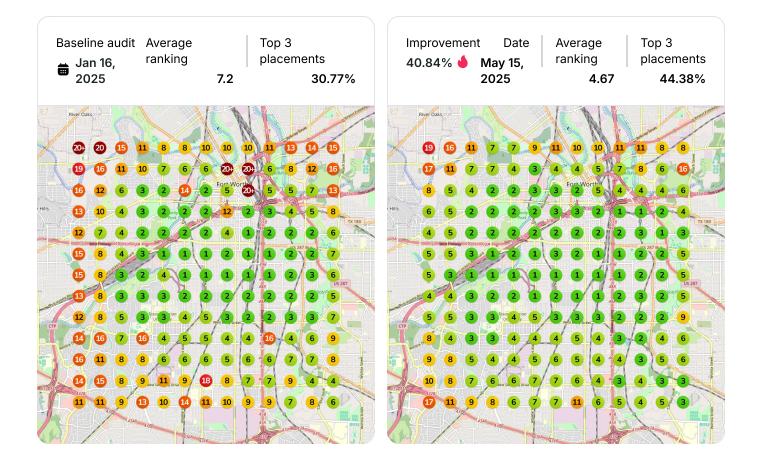

|                                                                                                                                                                                                                      |
|   |                                | 4338-2 4328                                                                                                                                                                                                                                   |                                                                                                                                                                                                                      |

-



-







## **Keyword:** smoking accessories