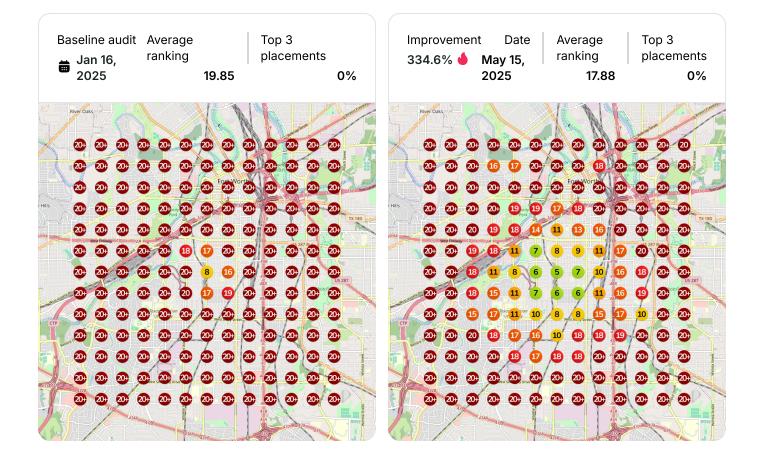

|                                                                                                                                                                                                                      |
|   |                                | 4338-2 4328                                                                                                                                                                                                                                   |                                                                                                                                                                                                                      |

-



-







## **Keyword:** smoking accessories