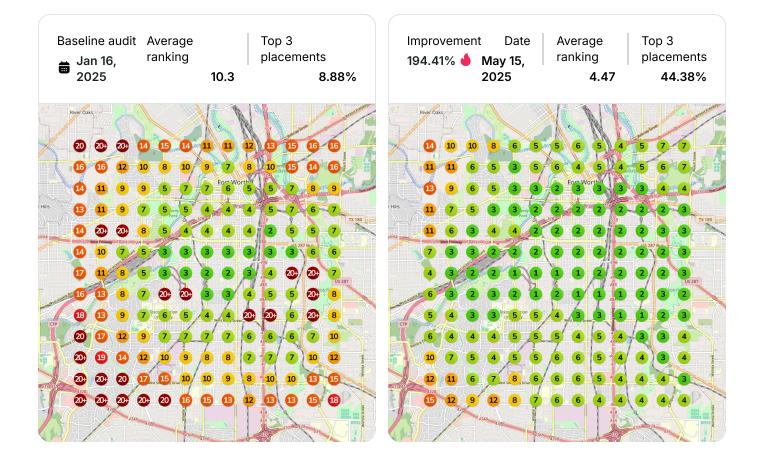

## **Heatmap Audits**

## Keyword: disposable vapes

| _ | op 3<br>Jacements<br><b>0%</b> |                                                                                                                                                                                                                                               | rerageTop 3nkingplacements18.120.59%                                                                                                                                                                                 |
|---|--------------------------------|-----------------------------------------------------------------------------------------------------------------------------------------------------------------------------------------------------------------------------------------------|----------------------------------------------------------------------------------------------------------------------------------------------------------------------------------------------------------------------|
|   |                                |                                                                                                                                                                                                                                               |                                                                                                                                                                                                                      |
|   |                                | 20       20       20       77       16       14         20       20       20       10       13       10       5         20       20       20       19       11       6       3         20       20       20       17       11       9       5 | 10       11       20       20       20       20         10       14       15       20       20       20         6       9       15       13       20       20         8       11       13       18       20       11 |
|   |                                | 20 20 20 90 <b>17 11 12</b><br>20 20 20 20 20 <b>13 12</b>                                                                                                                                                                                    |                                                                                                                                                                                                                      |
|   |                                | 4338-2 4328                                                                                                                                                                                                                                   |                                                                                                                                                                                                                      |