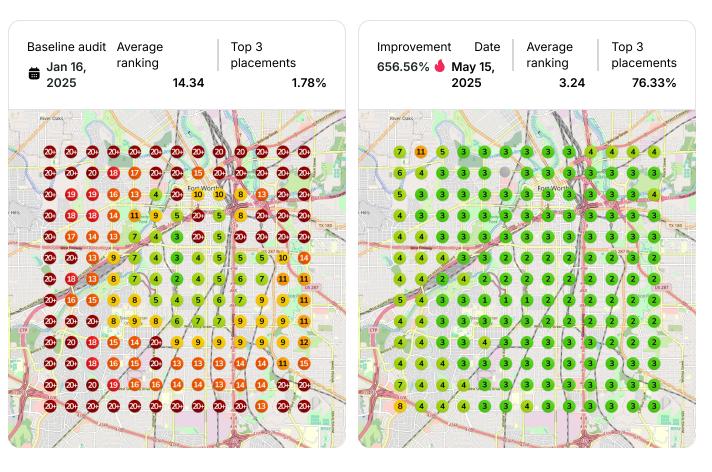

## Keyword: disposable vapes

| _ | op 3<br>Jacements<br><b>0%</b> |                                                                                                                                                                                                                                               | rerageTop 3nkingplacements18.120.59%                                                                                                                                                                                 |
|---|--------------------------------|-----------------------------------------------------------------------------------------------------------------------------------------------------------------------------------------------------------------------------------------------|----------------------------------------------------------------------------------------------------------------------------------------------------------------------------------------------------------------------|
|   |                                |                                                                                                                                                                                                                                               |                                                                                                                                                                                                                      |
|   |                                | 20       20       20       77       16       14         20       20       20       10       13       10       5         20       20       20       19       11       6       3         20       20       20       17       11       9       5 | 10       11       20       20       20       20         10       14       15       20       20       20         6       9       15       13       20       20         8       11       13       18       20       11 |
|   |                                | 20 20 20 90 <b>17 11 12</b><br>20 20 20 20 20 <b>13 12</b>                                                                                                                                                                                    |                                                                                                                                                                                                                      |
|   |                                | 4338-2 4328                                                                                                                                                                                                                                   |                                                                                                                                                                                                                      |