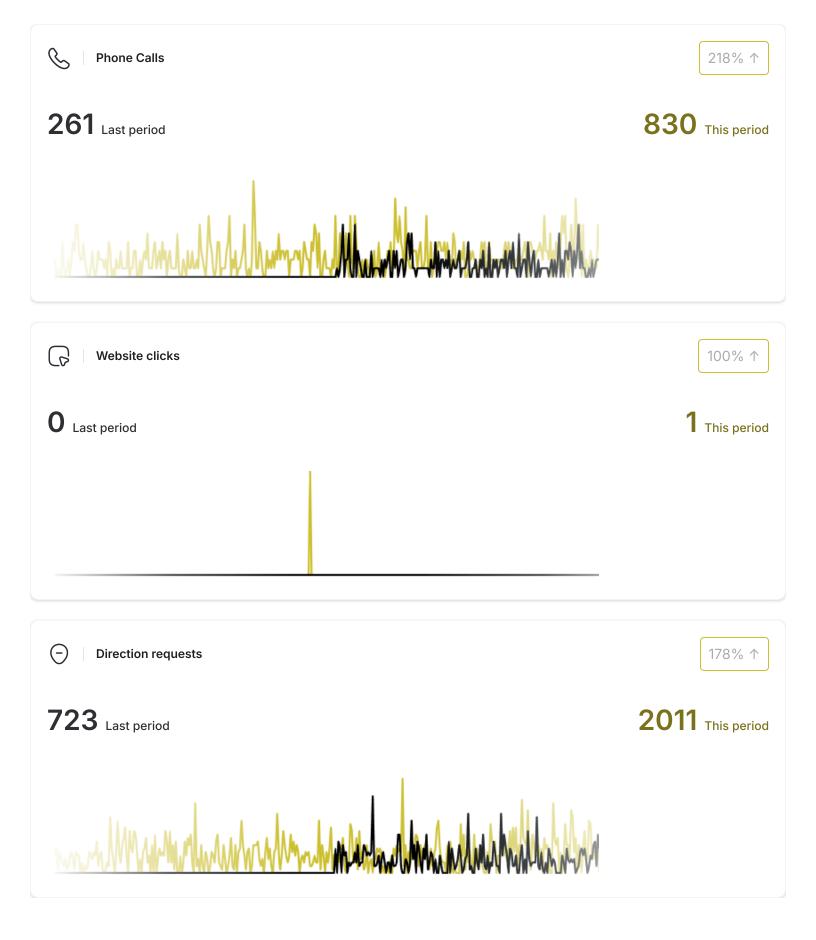

24K SMOKE SHOP DFW LARGEST VAPE SHOP 2001 8th Ave

Date May 10, 2024 to May 10, 2025