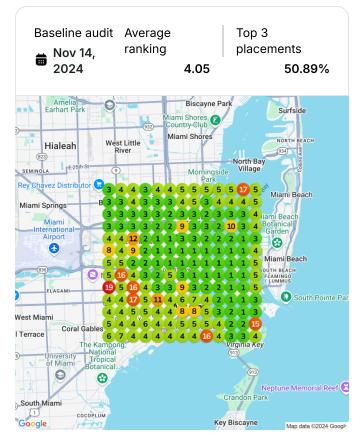

hs ago  | Published Question for Mary Jane's See details    | s Bakery C<br>3 months ago  |
|   | Drafted Review Reply for Mary Jane<br>See details | e's Bakery 3 months ago | Replied to review for Mary Jane's E               | Sakery Co 2<br>3 months ago |
|   | Replied to review for Mary Jane's B               | akery Co 2 3 months ago | Replied to review for Mary Jane's E               | Sakery Co 2<br>3 months ago |
|   | Replied to review for Mary Jane's B               | akery Co 2 3 months ago | Drafted Review Reply for Mary Jane                | e's Bakery<br>3 months ago  |
| • | Drafted Review Reply for Mary Jane                | e's Bakery 3 months ago | Drafted Review Reply for Mary Jane                | e's Bakery<br>3 months ago  |

## **Heatmap Audits**





Keyword: cbd