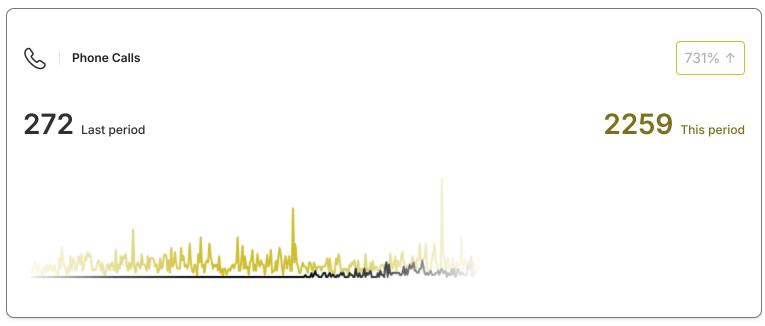

Mary Jane's Bakery Co 24 Hour CBD THC Smoke Shop 175 Northwest 14th Street

Date **Jan 13, 2025** to **Feb 12, 2025** 

## **Performance Reports**









## **Completed Actions**

| • | Published post for Mary Jane's Bakery Co 24 See details 4 hours ago | • | Drafted Review Reply for Mary Jane's Bakery See details 1 day ago     |
|---|---------------------------------------------------------------------|---|-----------------------------------------------------------------------|
|   | Drafted Review Reply for Mary Jane's Bakery See details 1 day ago   |   | Drafted Review Reply for Mary Jane's Bakery See details 2 days ago    |
|   | Drafted Review Reply for Mary Jane's Bakery See details 2 days ago  |   | Drafted Review Reply for Mary Jane's Bakery See details 2 days ago    |
|   | Drafted Review Reply for Mary Jane's Bakery See details 2 days ago  |   | Drafted Review Reply for Mary Jane's Bakery See details 2 days ago    |
|   | Dr