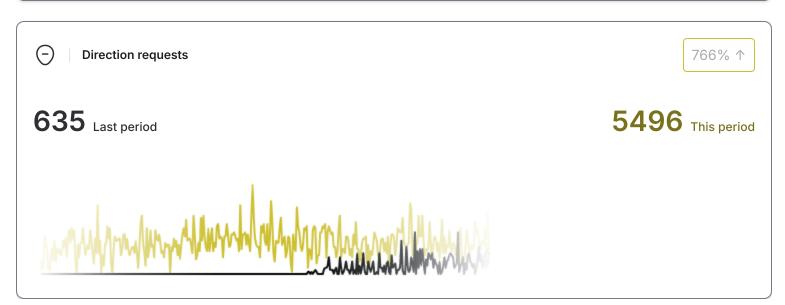

Mary Jane's Bakery Co 24 Hour CBD THC Smoke Shop 175 Northwest 14th Street

Date **Jan 13, 2025** to **Feb 12, 2025** 

## **Performance Reports**









## **Completed Actions**

| • | Published post for Mary Jane's Bakery Co 24 See details 4 hours ago | • | Drafted Review Reply for Mary Jane's Bakery See details 1 day ago     |
|---|---------------------------------------------------------------------|---|-----------------------------------------------------------------------|
|   | Drafted Review Reply for Mary Jane's Bakery See details 1 day ago   |   | Drafted Review Reply for Mary Jane's Bakery See details 2 days ago    |
|   | Drafted Review Reply for Mary Jane's Bakery See details 2 days ago  |   | Drafted Review Reply for Mary Jane's Bakery See details 2 days ago    |
|   | Drafted Review Reply for Mary Jane's Bakery See details 2 days ago  |   | Drafted Review Reply for Mary Jane's Bakery See details 2 days ago    |
|   | Drafte