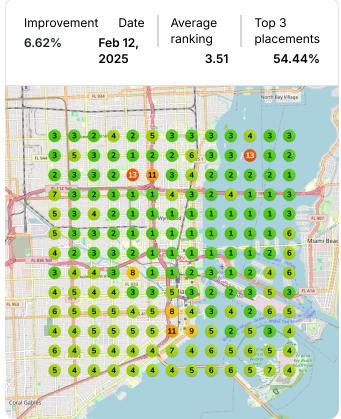

ago  | Published Question for Mary Jane's See details    | s Bakery C<br>3 months ago  |
|   | Drafted Review Reply for Mary Jane<br>See details | e's Bakery 3 months ago | Replied to review for Mary Jane's E               | Sakery Co 2<br>3 months ago |
|   | Replied to review for Mary Jane's B               | akery Co 2 3 months ago | Replied to review for Mary Jane's E               | Sakery Co 2<br>3 months ago |
|   | Replied to review for Mary Jane's B               | akery Co 2 3 months ago | Drafted Review Reply for Mary Jane                | e's Bakery<br>3 months ago  |
| • | Drafted Review Reply for Mary Jane                | e's Bakery 3 months ago | Drafted Review Reply for Mary Jane                | e's Bakery<br>3 months ago  |

## **Heatmap Audits**





Keyword: cbd