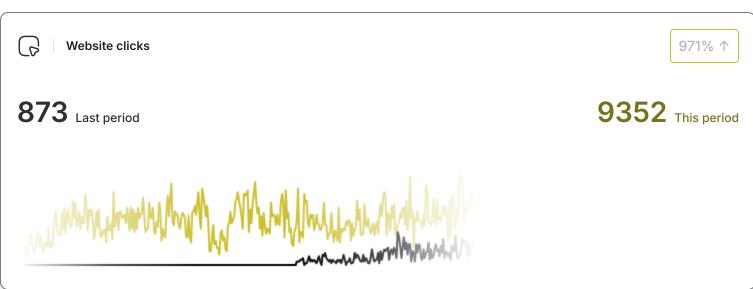

Mary Jane's Bakery Co 24 Hour CBD THC Smoke Shop 175 Northwest 14th Street

Date **Jan 13, 2025** to **Feb 12, 2025** 

## **Performance Reports**









## **Completed Actions**

| • | Published post for Mary Jane's Bakery Co 24 See details 4 hours ago | • | Drafted Review Reply for Mary Jane's Bakery See details 1 day ago     |
|---|---------------------------------------------------------------------|---|-----------------------------------------------------------------------|
|   | Drafted Review Reply for Mary Jane's Bakery See details 1 day ago   |   | Drafted Review Reply for Mary Jane's Bakery See details 2 days ago    |
|   | Drafted Review Reply for Mary Jane's Bakery See details 2 days ago  |   | Drafted Review Reply for Mary Jane's Bakery See details 2 days ago    |
|   | Drafted Review Reply for Mary Jane's Bakery See details 2 days ago  |   | Drafted Review Reply for Mary Jane's Bakery See details 2 days ago    |
|   | Draf