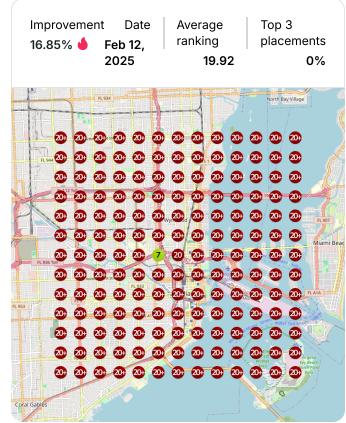

| ery Co 24 3 months ago  | Published Question for Mary Jane's See details    | s Bakery C<br>3 months ago  |
|   | Drafted Review Reply for Mary Jane<br>See details | e's Bakery 3 months ago | Replied to review for Mary Jane's E               | Sakery Co 2<br>3 months ago |
|   | Replied to review for Mary Jane's B               | akery Co 2 3 months ago | Replied to review for Mary Jane's E               | Sakery Co 2<br>3 months ago |
|   | Replied to review for Mary Jane's B               | akery Co 2 3 months ago | Drafted Review Reply for Mary Jane                | e's Bakery<br>3 months ago  |
| • | Drafted Review Reply for Mary Jane                | e's Bakery 3 months ago | Drafted Review Reply for Mary Jane                | e's Bakery<br>3 months ago  |

## **Heatmap Audits**





Keyword: cbd