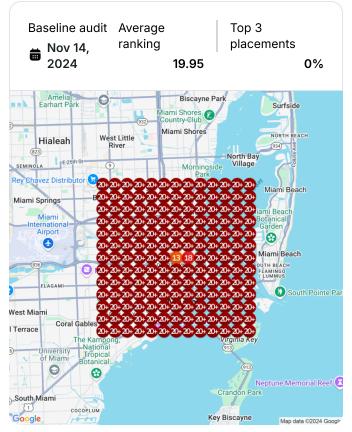

s | ery Co 24 3 months ago  | Published Question for Mary Jane's See details    | s Bakery C<br>3 months ago  |
|   | Drafted Review Reply for Mary Jane<br>See details | e's Bakery 3 months ago | Replied to review for Mary Jane's E               | Sakery Co 2<br>3 months ago |
|   | Replied to review for Mary Jane's B               | akery Co 2 3 months ago | Replied to review for Mary Jane's E               | Sakery Co 2<br>3 months ago |
|   | Replied to review for Mary Jane's B               | akery Co 2 3 months ago | Drafted Review Reply for Mary Jane                | e's Bakery<br>3 months ago  |
| • | Drafted Review Reply for Mary Jane                | e's Bakery 3 months ago | Drafted Review Reply for Mary Jane                | e's Bakery<br>3 months ago  |

## **Heatmap Audits**





Keyword: cbd