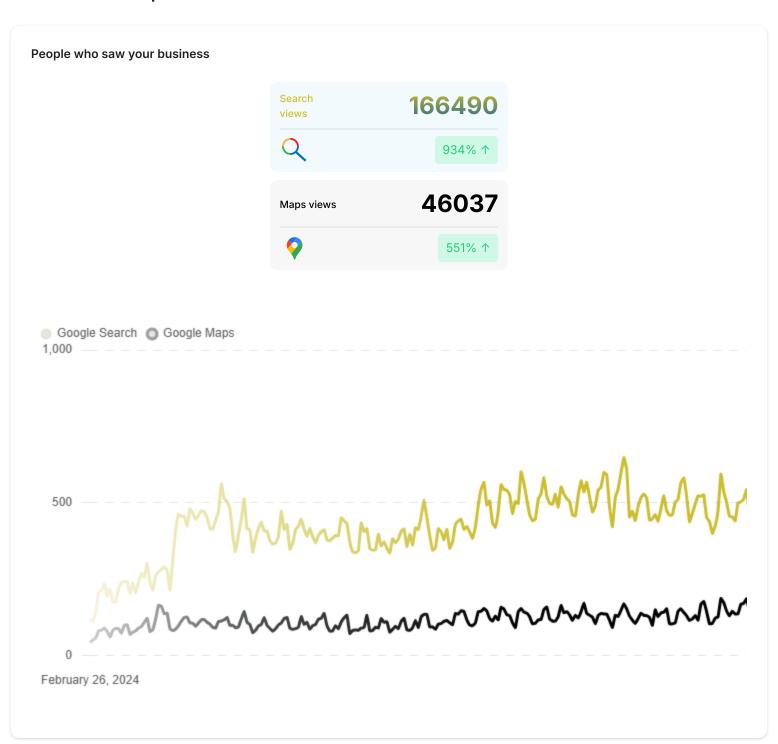

Mary Jane's Bakery Co 24 Hour CBD THC Smoke Shop 175 Northwest 14th Street

Date **Jan 13, 2025** to **Feb 12, 2025** 

## **Performance Reports**









## **Completed Actions**

| • | Published post for Mary Jane's Bakery Co 24 See details 4 hours ago | • | Drafted Review Reply for Mary Jane's Bakery See details 1 day ago     |
|---|---------------------------------------------------------------------|---|-----------------------------------------------------------------------|
|   | Drafted Review Reply for Mary Jane's Bakery See details 1 day ago   |   | Drafted Review Reply for Mary Jane's Bakery See details 2 days ago    |
|   | Drafted Review Reply for Mary Jane's Bakery See details 2 days ago  |   | Drafted Review Reply for Mary Jane's Bakery See details 2 days ago    |
|   | Drafted Review Reply for Mary Jane's Bakery See details 2 days ago  |   | Drafted Review Reply for Mary Jane's Bakery See details 2 days ago    |
|   |