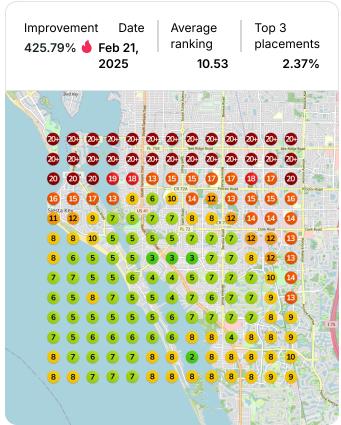

r<br>See details | ntr8ed<br>1 month ago          |
| • | Sent report for Highly Concentr8ed St                | ore &<br>1 month ago   | Replied to review for Highly Concentr               | <b>8ed Stor</b><br>1 month ago |
|   | Replied to review for Highly Concentre               | Bed Stor 1 month ago   | Drafted Review Reply for Highly Conc                | entr8ed<br>1 month ago         |
|   | Drafted Review Reply for Highly Conce                | entr8ed<br>1 month ago | Drafted Review Reply for Highly Conc                | entr8ed<br>1 month ago         |
|   | Drafted Review Reply for Highly Conce                | entr8ed<br>1 month ago | Drafted Review Reply for Highly Conc                | entr8ed<br>1 month ago         |

## **Heatmap Audits**

Keyword: vape shop