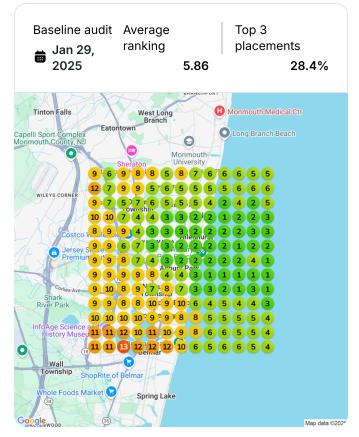

details 10 months ago | Drafted Review Reply for CYPHE SMOKE SHOP See details 10 months ago |
|          | Drafted Review Reply for CYPHE SMOKE SHOP See details 10 months ago | Drafted Review Reply for CYPHE SMOKE SHOP See details 10 months ago |
|          | Drafted Review Reply for CYPHE SMOKE SHOP See details 10 months ago | Drafted Review Reply for CYPHE SMOKE SHOP See details 10 months ago |
|          | Drafted Review Reply for CYPHE SMOKE SHOP See details 10 months ago | Drafted Review Reply for CYPHE SMOKE SHOP See details 10 months ago |
| <b>②</b> | Drafted Review Reply for CYPHE SMOKE SHOP See details 10 months ago |                                                                     |

# **Heatmap Audits**

### Keyword: best smoke shop







### Keyword: smoke shop near me