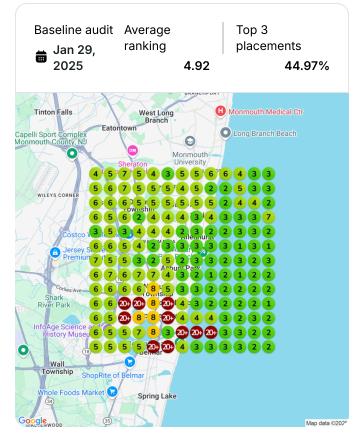

Review Reply for CYPHE SMOKE SHOP See details 10 months ago | Drafted Review Reply for CYPHE SMOKE SHOP See details 10 months ago |
|          | Drafted Review Reply for CYPHE SMOKE SHOP See details 10 months ago | Drafted Review Reply for CYPHE SMOKE SHOP See details 10 months ago |
|          | Drafted Review Reply for CYPHE SMOKE SHOP See details 10 months ago | Drafted Review Reply for CYPHE SMOKE SHOP See details 10 months ago |
|          | Drafted Review Reply for CYPHE SMOKE SHOP See details 10 months ago | Drafted Review Reply for CYPHE SMOKE SHOP See details 10 months ago |
| <b>②</b> | Drafted Review Reply for CYPHE SMOKE SHOP See details 10 months ago |                                                                     |

# **Heatmap Audits**

### Keyword: best smoke shop







### Keyword: smoke shop near me