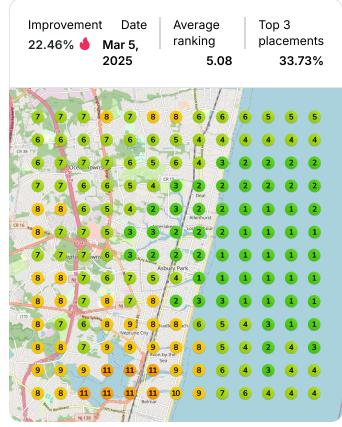

tails 10 months ago | Drafted Review Reply for CYPHE SMOKE SHOP See details 10 months ago |
|          | Drafted Review Reply for CYPHE SMOKE SHOP See details 10 months ago | Drafted Review Reply for CYPHE SMOKE SHOP See details 10 months ago |
|          | Drafted Review Reply for CYPHE SMOKE SHOP See details 10 months ago | Drafted Review Reply for CYPHE SMOKE SHOP See details 10 months ago |
|          | Drafted Review Reply for CYPHE SMOKE SHOP See details 10 months ago | Drafted Review Reply for CYPHE SMOKE SHOP See details 10 months ago |
| <b>②</b> | Drafted Review Reply for CYPHE SMOKE SHOP See details 10 months ago |                                                                     |

# **Heatmap Audits**

### Keyword: best smoke shop







### Keyword: smoke shop near me