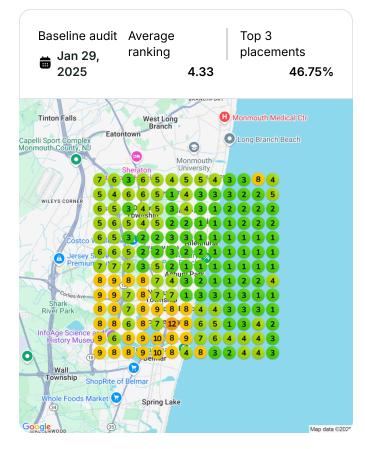

ils 10 months ago | Drafted Review Reply for CYPHE SMOKE SHOP See details 10 months ago |
|          | Drafted Review Reply for CYPHE SMOKE SHOP See details 10 months ago | Drafted Review Reply for CYPHE SMOKE SHOP See details 10 months ago |
|          | Drafted Review Reply for CYPHE SMOKE SHOP See details 10 months ago | Drafted Review Reply for CYPHE SMOKE SHOP See details 10 months ago |
|          | Drafted Review Reply for CYPHE SMOKE SHOP See details 10 months ago | Drafted Review Reply for CYPHE SMOKE SHOP See details 10 months ago |
| <b>②</b> | Drafted Review Reply for CYPHE SMOKE SHOP See details 10 months ago |                                                                     |

# **Heatmap Audits**

### Keyword: best smoke shop







### Keyword: smoke shop near me