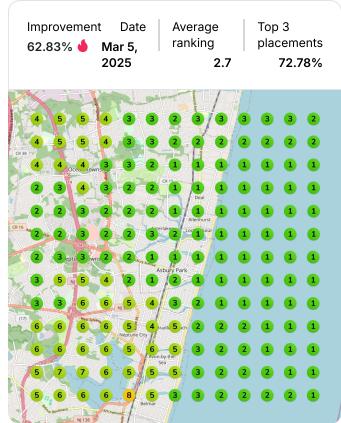

eview Reply for CYPHE SMOKE SHOP See details 10 months ago | Drafted Review Reply for CYPHE SMOKE SHOP See details 10 months ago |
|          | Drafted Review Reply for CYPHE SMOKE SHOP See details 10 months ago | Drafted Review Reply for CYPHE SMOKE SHOP See details 10 months ago |
|          | Drafted Review Reply for CYPHE SMOKE SHOP See details 10 months ago | Drafted Review Reply for CYPHE SMOKE SHOP See details 10 months ago |
|          | Drafted Review Reply for CYPHE SMOKE SHOP See details 10 months ago | Drafted Review Reply for CYPHE SMOKE SHOP See details 10 months ago |
| <b>②</b> | Drafted Review Reply for CYPHE SMOKE SHOP See details 10 months ago |                                                                     |

# **Heatmap Audits**

### Keyword: best smoke shop







### Keyword: smoke shop near me