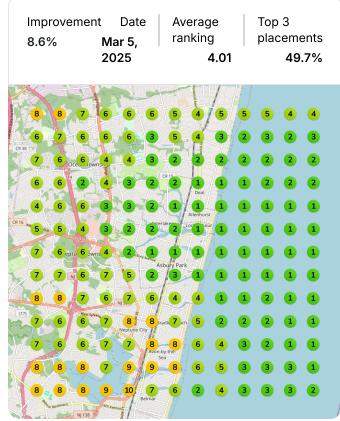

s 10 months ago | Drafted Review Reply for CYPHE SMOKE SHOP See details 10 months ago |
|          | Drafted Review Reply for CYPHE SMOKE SHOP See details 10 months ago | Drafted Review Reply for CYPHE SMOKE SHOP See details 10 months ago |
|          | Drafted Review Reply for CYPHE SMOKE SHOP See details 10 months ago | Drafted Review Reply for CYPHE SMOKE SHOP See details 10 months ago |
|          | Drafted Review Reply for CYPHE SMOKE SHOP See details 10 months ago | Drafted Review Reply for CYPHE SMOKE SHOP See details 10 months ago |
| <b>②</b> | Drafted Review Reply for CYPHE SMOKE SHOP See details 10 months ago |                                                                     |

# **Heatmap Audits**

### Keyword: best smoke shop







### Keyword: smoke shop near me