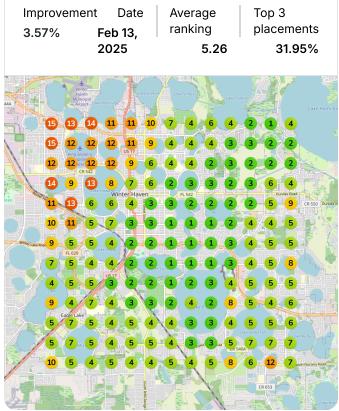

## **Heatmap Audits**

## Keyword: tobacco shop

Keyword: vape store

Keyword: vape shop

Keyword: vapes

Keyword: elf bar

Keyword: cigars

Keyword: vape