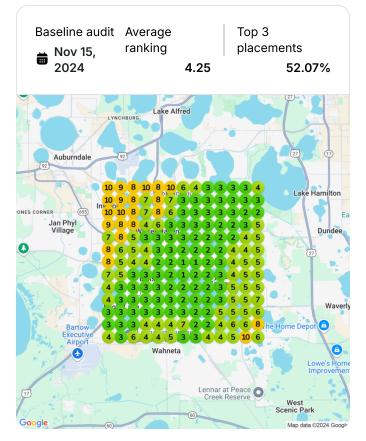

## **Heatmap Audits**

## Keyword: tobacco shop

Keyword: vape store

Keyword: vape shop

Keyword: vapes

Keyword: elf bar

Keyword: cigars

Keyword: vape