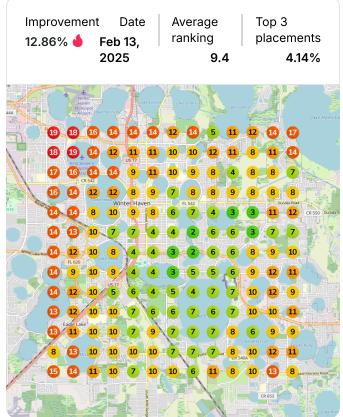

## **Heatmap Audits**

## Keyword: tobacco shop

Keyword: vape store

Keyword: vape shop

Keyword: vapes

Keyword: elf bar

Keyword: cigars

Keyword: vape