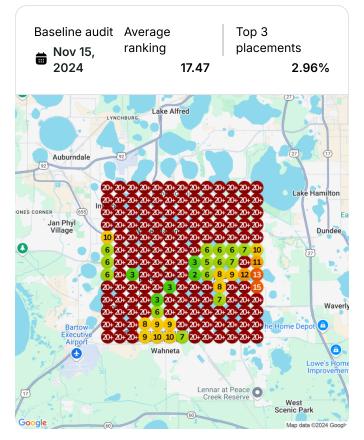

## **Heatmap Audits**

## Keyword: tobacco shop

Keyword: vape store

Keyword: vape shop

Keyword: vapes

Keyword: elf bar

Keyword: cigars

Keyword: vape