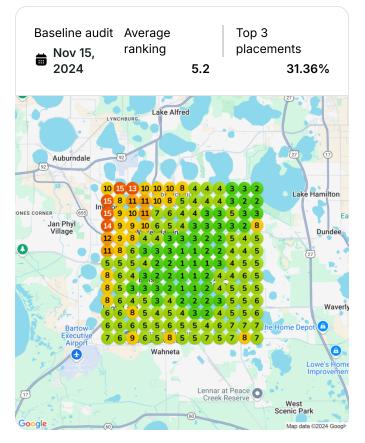

## **Heatmap Audits**

## Keyword: tobacco shop

Keyword: vape store

Keyword: vape shop

Keyword: vapes

Keyword: elf bar

Keyword: cigars

Keyword: vape