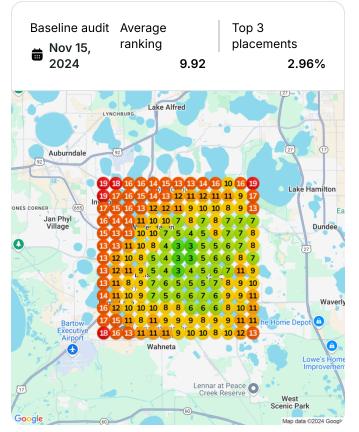

go            |
| Drafted Review Reply for Pink Cloud<br>See details | Smoke 3 months ago         | <b>⊘</b> | Published Answer for Pink Cloud Sm<br>See details  | noke Shop<br>3 months ago     |
| Published post for Pink Cloud Smok<br>See details  | e Shop<br>3 months ago     | <b>⊘</b> | Published Question for Pink Cloud S<br>See details | moke Shop<br>3 months ago     |
| Replied to review for Pink Cloud Sm                | oke Shop<br>3 months ago   | •        | Drafted Review Reply for Pink Cloud                | Smoke<br>3 months ago         |
| Drafted Review Reply for Pink Cloud                | Smoke 3 months ago         | <b>⊘</b> | Drafted Review Reply for Pink Cloud                | Smoke<br>3 months ago         |

## **Heatmap Audits**













## Keyword: tobacco shop







Keyword: vape store







Keyword: vape shop







Keyword: vapes







Keyword: elf bar







Keyword: cigars







Keyword: vape