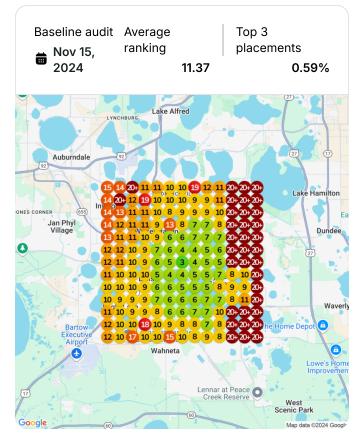

## **Heatmap Audits**

## Keyword: tobacco shop

Keyword: vape store

Keyword: vape shop

Keyword: vapes

Keyword: elf bar

Keyword: cigars

Keyword: vape