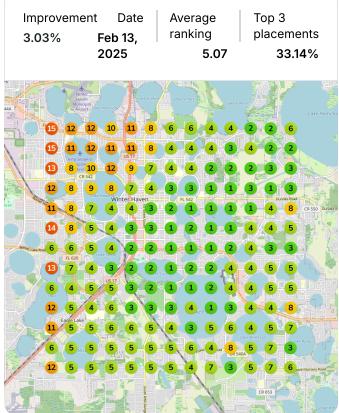

## **Heatmap Audits**

## Keyword: tobacco shop

Keyword: vape store

Keyword: vape shop

Keyword: vapes

Keyword: elf bar

Keyword: cigars

Keyword: vape