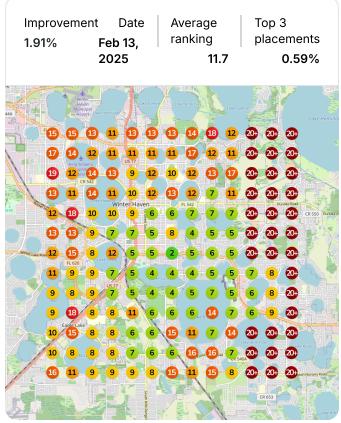

## **Heatmap Audits**

## Keyword: tobacco shop

Keyword: vape store

Keyword: vape shop

Keyword: vapes

Keyword: elf bar

Keyword: cigars

Keyword: vape