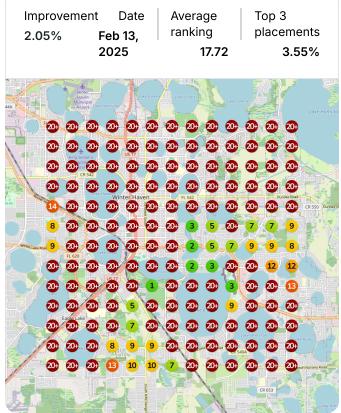

## **Heatmap Audits**

## Keyword: tobacco shop

Keyword: vape store

Keyword: vape shop

Keyword: vapes

Keyword: elf bar

Keyword: cigars

Keyword: vape