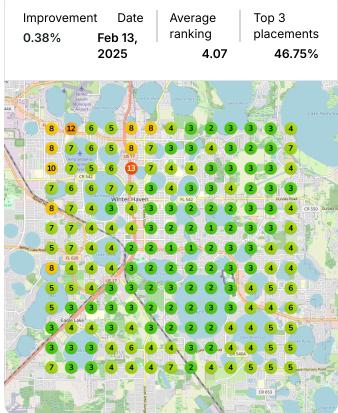

## **Heatmap Audits**

## Keyword: tobacco shop

Keyword: vape store

Keyword: vape shop

Keyword: vapes

Keyword: elf bar

Keyword: cigars

Keyword: vape