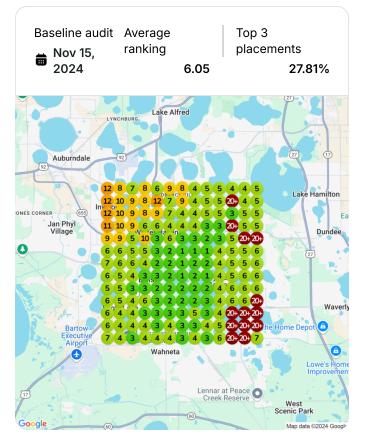

## **Heatmap Audits**

## Keyword: tobacco shop

Keyword: vape store

Keyword: vape shop

Keyword: vapes

Keyword: elf bar

Keyword: cigars

Keyword: vape