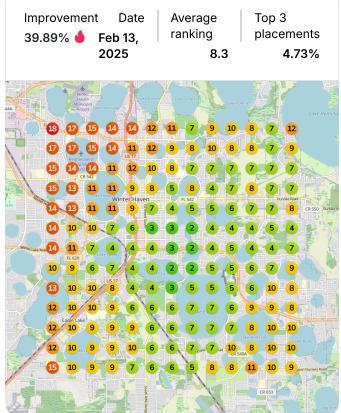

ud<br>See details | Smoke 3 months ago            |
| Drafted Review Reply for Pink Cloud<br>See details | Smoke 3 months ago         | <b>⊘</b> | Published Answer for Pink Cloud Sm<br>See details  | noke Shop<br>3 months ago     |
| Published post for Pink Cloud Smok<br>See details  | e Shop<br>3 months ago     | <b>⊘</b> | Published Question for Pink Cloud S<br>See details | moke Shop<br>3 months ago     |
| Replied to review for Pink Cloud Sm                | oke Shop<br>3 months ago   | •        | Drafted Review Reply for Pink Cloud                | Smoke<br>3 months ago         |
| Drafted Review Reply for Pink Cloud                | Smoke 3 months ago         | <b>⊘</b> | Drafted Review Reply for Pink Cloud                | Smoke<br>3 months ago         |

## **Heatmap Audits**













## Keyword: tobacco shop







Keyword: vape store







Keyword: vape shop







Keyword: vapes







Keyword: elf bar







Keyword: cigars







Keyword: vape