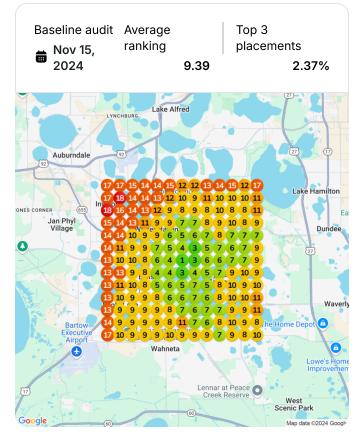

## **Heatmap Audits**

## Keyword: tobacco shop

Keyword: vape store

Keyword: vape shop

Keyword: vapes

Keyword: elf bar

Keyword: cigars

Keyword: vape