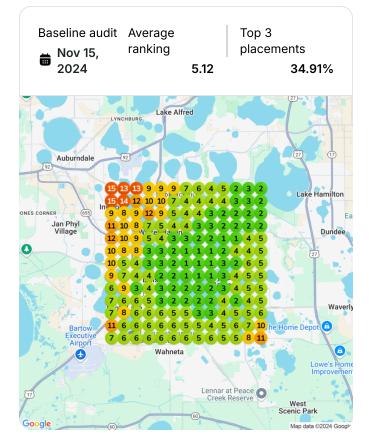

## **Heatmap Audits**

## Keyword: tobacco shop

Keyword: vape store

Keyword: vape shop

Keyword: vapes

Keyword: elf bar

Keyword: cigars

Keyword: vape