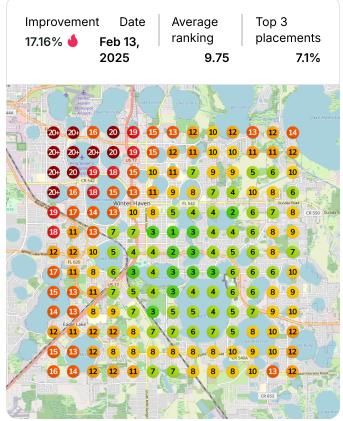

See details | Smoke 3 months ago            |
| Drafted Review Reply for Pink Cloud<br>See details | Smoke 3 months ago         | <b>⊘</b> | Published Answer for Pink Cloud Sm<br>See details  | noke Shop<br>3 months ago     |
| Published post for Pink Cloud Smok<br>See details  | e Shop<br>3 months ago     | <b>⊘</b> | Published Question for Pink Cloud S<br>See details | moke Shop<br>3 months ago     |
| Replied to review for Pink Cloud Sm                | oke Shop<br>3 months ago   | •        | Drafted Review Reply for Pink Cloud                | Smoke<br>3 months ago         |
| Drafted Review Reply for Pink Cloud                | Smoke 3 months ago         | <b>⊘</b> | Drafted Review Reply for Pink Cloud                | Smoke<br>3 months ago         |

## **Heatmap Audits**













## Keyword: tobacco shop







Keyword: vape store







Keyword: vape shop







Keyword: vapes







Keyword: elf bar







Keyword: cigars







Keyword: vape