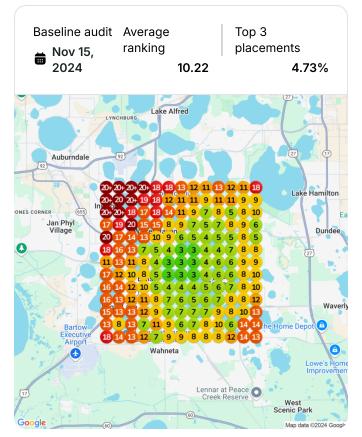

r>See details | Smoke 3 months ago            |
| Drafted Review Reply for Pink Cloud<br>See details | Smoke 3 months ago         | <b>⊘</b> | Published Answer for Pink Cloud Sm<br>See details  | noke Shop<br>3 months ago     |
| Published post for Pink Cloud Smok<br>See details  | e Shop<br>3 months ago     | <b>⊘</b> | Published Question for Pink Cloud S<br>See details | moke Shop<br>3 months ago     |
| Replied to review for Pink Cloud Sm                | oke Shop<br>3 months ago   | •        | Drafted Review Reply for Pink Cloud                | Smoke<br>3 months ago         |
| Drafted Review Reply for Pink Cloud                | Smoke 3 months ago         | <b>⊘</b> | Drafted Review Reply for Pink Cloud                | Smoke<br>3 months ago         |

## **Heatmap Audits**













## Keyword: tobacco shop







Keyword: vape store







Keyword: vape shop







Keyword: vapes







Keyword: elf bar







Keyword: cigars







Keyword: vape