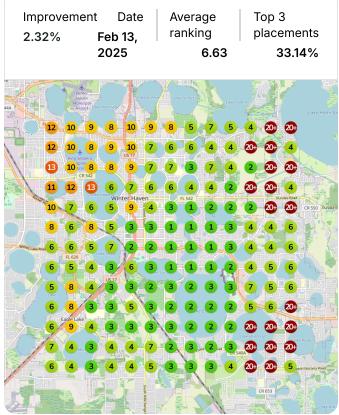

## **Heatmap Audits**

## Keyword: tobacco shop

Keyword: vape store

Keyword: vape shop

Keyword: vapes

Keyword: elf bar

Keyword: cigars

Keyword: vape