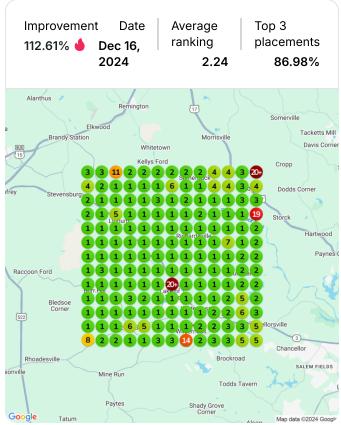

| ng Express<br>1 month ago |
|   |                                                    |                               |   |                                                     |                           |



- Published Question for The Plumbing Express
  See details

  Replied to review for The Plumbing Express
  1 month ago
  1 month ago
- Drafted Review Reply for The Plumbing Express
  1 month ago

  Drafted Review Reply for The Plumbing Express
  1 month ago
- Drafted Review Reply for The Plumbing Express
  1 month ago

  Drafted Review Reply for The Plumbing Express
  1 month ago
- Drafted Review Reply for The Plumbing Express
  1 month ago

## **Heatmap Audits**

Keyword: plumbing service







### **Keyword:** plumbing company







#### **Keyword:** sump pump replacement







### Keyword: water heater installation







### **Keyword:** water line root removal







### Keyword: tankless water heater







#### Keyword: well pump replacement







Keyword: plumber







### **Keyword:** sump pump installation