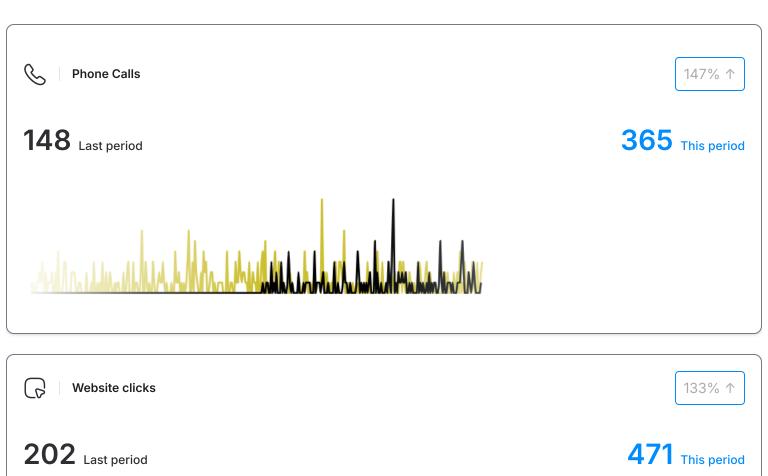

Date **Nov 16, 2024** to **Dec 16, 2024** 

# **Performance Reports**









# **Completed Actions**

|   | Drafted Review Reply for The Plumbi<br>See details | ng Express<br>6 hours ago     |   | Drafted Review Reply for The Plumbir<br>See details | ng Express<br>6 days ago  |
|---|----------------------------------------------------|-------------------------------|---|-----------------------------------------------------|---------------------------|
| • | Published Answer for The Plumbing I<br>See details | E <b>xpress</b><br>7 days ago | • | Published Question for The Plumbing<br>See details  | Express 7 days ago        |
|   | Drafted Review Reply for The Plumbi<br>See details | ng Express<br>9 days ago      | • | Drafted Review Reply for The Plumbir See details    | ng Express<br>12 days ago |
|   | Drafted Review Reply for The Plumbi<br>See details | ng