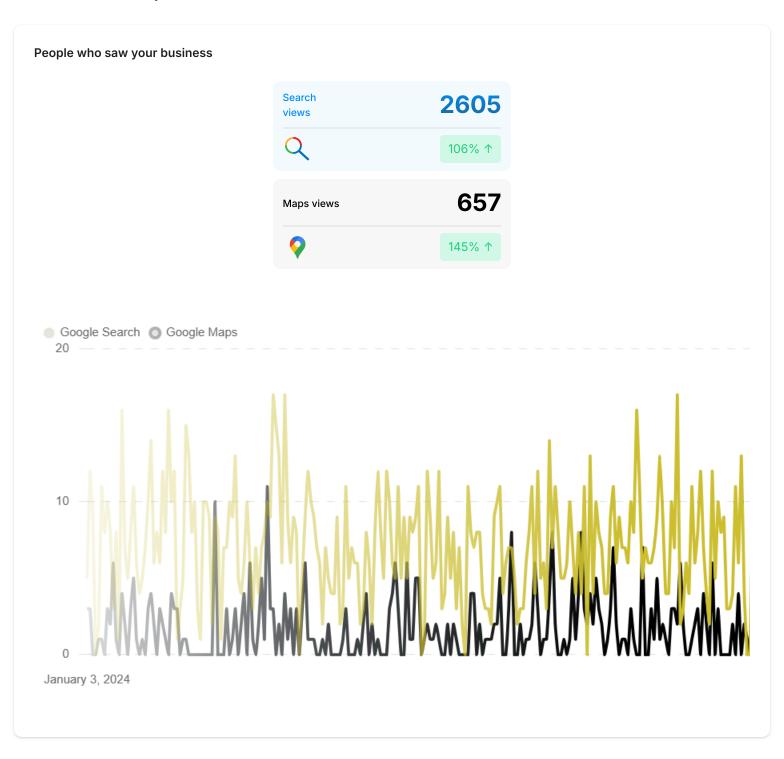

Date **Nov 16, 2024** to **Dec 16, 2024** 

# **Performance Reports**









# **Completed Actions**

|   | Drafted Review Reply for The Plumbi<br>See details | ng Express<br>6 hours ago     |   | Drafted Review Reply for The Plumbir<br>See details | ng Express<br>6 days ago  |
|---|----------------------------------------------------|-------------------------------|---|-----------------------------------------------------|---------------------------|
| • | Published Answer for The Plumbing I<br>See details | E <b>xpress</b><br>7 days ago | • | Published Question for The Plumbing<br>See details  | Express 7 days ago        |
|   | Drafted Review Reply for The Plumbi<br>See details | ng Express<br>9 days ago      | • | Drafted Review Reply for The Plumbir See details    | ng Express<br>12 days ago |
|   | Drafted Review Reply for The Plumbi<br>See details |