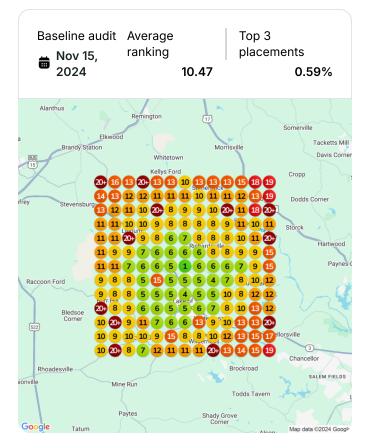

|                           |



- Published Question for The Plumbing Express
  See details

  Replied to review for The Plumbing Express
  1 month ago
  1 month ago
- Drafted Review Reply for The Plumbing Express
  1 month ago

  Drafted Review Reply for The Plumbing Express
  1 month ago
- Drafted Review Reply for The Plumbing Express
  1 month ago

  Drafted Review Reply for The Plumbing Express
  1 month ago
- Drafted Review Reply for The Plumbing Express
  1 month ago

## **Heatmap Audits**

Keyword: plumbing service







### **Keyword:** plumbing company







#### **Keyword:** sump pump replacement







### Keyword: water heater installation







### **Keyword:** water line root removal







### Keyword: tankless water heater







#### Keyword: well pump replacement







Keyword: plumber







### **Keyword:** sump pump installation