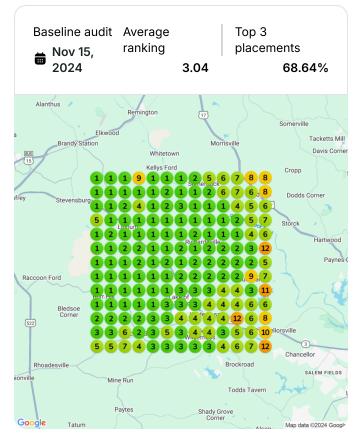

|



- Published Question for The Plumbing Express
  See details

  Replied to review for The Plumbing Express
  1 month ago
  1 month ago
- Drafted Review Reply for The Plumbing Express
  1 month ago

  Drafted Review Reply for The Plumbing Express
  1 month ago
- Drafted Review Reply for The Plumbing Express
  1 month ago

  Drafted Review Reply for The Plumbing Express
  1 month ago
- Drafted Review Reply for The Plumbing Express
  1 month ago

## **Heatmap Audits**

Keyword: plumbing service







### **Keyword:** plumbing company







#### **Keyword:** sump pump replacement







### Keyword: water heater installation







### **Keyword:** water line root removal







### Keyword: tankless water heater







#### Keyword: well pump replacement







Keyword: plumber







### **Keyword:** sump pump installation