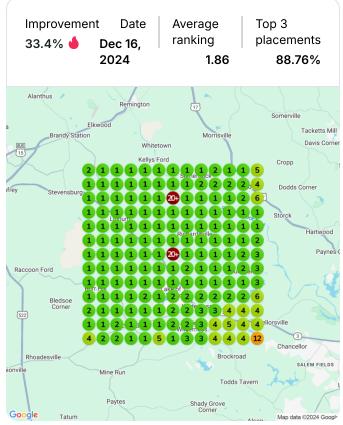

|



- Published Question for The Plumbing Express
  See details

  Replied to review for The Plumbing Express
  1 month ago
  1 month ago
- Drafted Review Reply for The Plumbing Express
  1 month ago

  Drafted Review Reply for The Plumbing Express
  1 month ago
- Drafted Review Reply for The Plumbing Express
  1 month ago

  Drafted Review Reply for The Plumbing Express
  1 month ago
- Drafted Review Reply for The Plumbing Express
  1 month ago

## **Heatmap Audits**

Keyword: plumbing service







### **Keyword:** plumbing company







#### **Keyword:** sump pump replacement







### Keyword: water heater installation







### **Keyword:** water line root removal







### Keyword: tankless water heater







#### Keyword: well pump replacement







Keyword: plumber







### **Keyword:** sump pump installation