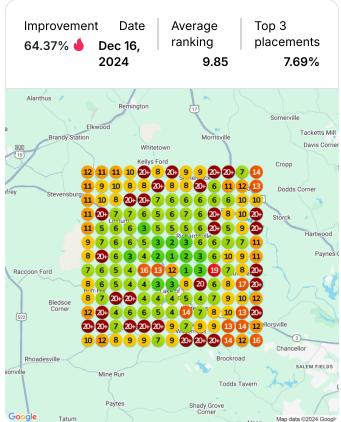

|



- Published Question for The Plumbing Express
  See details

  Replied to review for The Plumbing Express
  1 month ago
  1 month ago
- Drafted Review Reply for The Plumbing Express
  1 month ago

  Drafted Review Reply for The Plumbing Express
  1 month ago
- Drafted Review Reply for The Plumbing Express
  1 month ago

  Drafted Review Reply for The Plumbing Express
  1 month ago
- Drafted Review Reply for The Plumbing Express
  1 month ago

## **Heatmap Audits**

Keyword: plumbing service







### **Keyword:** plumbing company







#### **Keyword:** sump pump replacement







### Keyword: water heater installation







### **Keyword:** water line root removal







### Keyword: tankless water heater







#### Keyword: well pump replacement







Keyword: plumber







### **Keyword:** sump pump installation