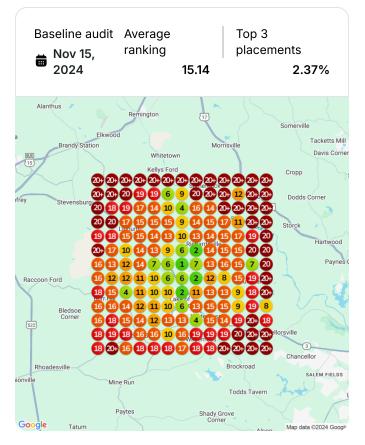

|   |                                                     |                           |



- Published Question for The Plumbing Express
  See details

  Replied to review for The Plumbing Express
  1 month ago
  1 month ago
- Drafted Review Reply for The Plumbing Express
  1 month ago

  Drafted Review Reply for The Plumbing Express
  1 month ago
- Drafted Review Reply for The Plumbing Express
  1 month ago

  Drafted Review Reply for The Plumbing Express
  1 month ago
- Drafted Review Reply for The Plumbing Express
  1 month ago

## **Heatmap Audits**

Keyword: plumbing service







### **Keyword:** plumbing company







#### **Keyword:** sump pump replacement







### Keyword: water heater installation







### **Keyword:** water line root removal







### Keyword: tankless water heater







#### Keyword: well pump replacement







Keyword: plumber







### **Keyword:** sump pump installation