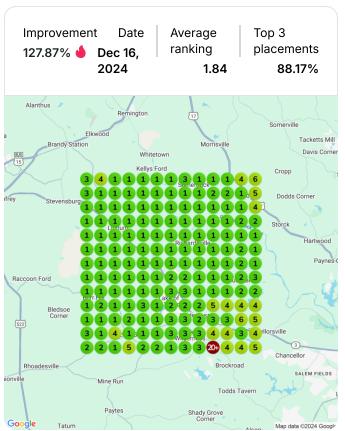

| ng Express<br>1 month ago     |   | Drafted Review Reply for The Plumbir See details    | ng Express<br>1 month ago |
|   |                                                    |                               |   |                                                     |                           |



- Published Question for The Plumbing Express
  See details

  Replied to review for The Plumbing Express
  1 month ago
  1 month ago
- Drafted Review Reply for The Plumbing Express
  1 month ago

  Drafted Review Reply for The Plumbing Express
  1 month ago
- Drafted Review Reply for The Plumbing Express
  1 month ago

  Drafted Review Reply for The Plumbing Express
  1 month ago
- Drafted Review Reply for The Plumbing Express
  1 month ago

## **Heatmap Audits**

Keyword: plumbing service







### **Keyword:** plumbing company







#### **Keyword:** sump pump replacement







### Keyword: water heater installation







### **Keyword:** water line root removal







### Keyword: tankless water heater







#### Keyword: well pump replacement







Keyword: plumber







### **Keyword:** sump pump installation