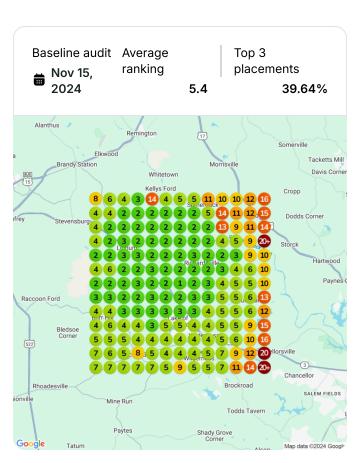

ls | ng Express<br>1 month ago     |   | Drafted Review Reply for The Plumbir See details    | ng Express<br>1 month ago |
|   |                                                    |                               |   |                                                     |                           |



- Published Question for The Plumbing Express
  See details

  Replied to review for The Plumbing Express
  1 month ago
  1 month ago
- Drafted Review Reply for The Plumbing Express
  1 month ago

  Drafted Review Reply for The Plumbing Express
  1 month ago
- Drafted Review Reply for The Plumbing Express
  1 month ago

  Drafted Review Reply for The Plumbing Express
  1 month ago
- Drafted Review Reply for The Plumbing Express
  1 month ago

## **Heatmap Audits**

Keyword: plumbing service







### **Keyword:** plumbing company







#### **Keyword:** sump pump replacement







### Keyword: water heater installation







### **Keyword:** water line root removal







### Keyword: tankless water heater







#### Keyword: well pump replacement







Keyword: plumber







### **Keyword:** sump pump installation