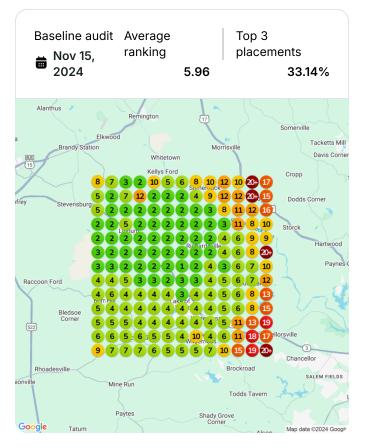

afted Review Reply for The Plumbir See details    | ng Express<br>1 month ago |
|   |                                                    |                               |   |                                                     |                           |



- Published Question for The Plumbing Express
  See details

  Replied to review for The Plumbing Express
  1 month ago
  1 month ago
- Drafted Review Reply for The Plumbing Express
  1 month ago

  Drafted Review Reply for The Plumbing Express
  1 month ago
- Drafted Review Reply for The Plumbing Express
  1 month ago

  Drafted Review Reply for The Plumbing Express
  1 month ago
- Drafted Review Reply for The Plumbing Express
  1 month ago

## **Heatmap Audits**

Keyword: plumbing service







### **Keyword:** plumbing company







#### **Keyword:** sump pump replacement







### Keyword: water heater installation







### **Keyword:** water line root removal







### Keyword: tankless water heater







#### Keyword: well pump replacement







Keyword: plumber







### **Keyword:** sump pump installation