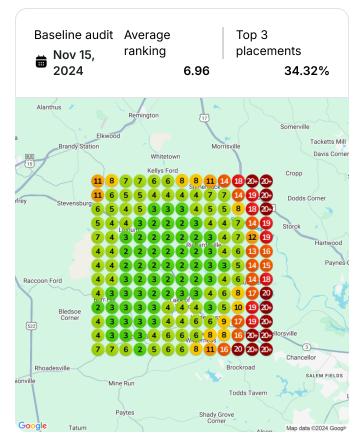

|                           |



- Published Question for The Plumbing Express
  See details

  Replied to review for The Plumbing Express
  1 month ago
  1 month ago
- Drafted Review Reply for The Plumbing Express
  1 month ago

  Drafted Review Reply for The Plumbing Express
  1 month ago
- Drafted Review Reply for The Plumbing Express
  1 month ago

  Drafted Review Reply for The Plumbing Express
  1 month ago
- Drafted Review Reply for The Plumbing Express
  1 month ago

## **Heatmap Audits**

Keyword: plumbing service







### **Keyword:** plumbing company







#### **Keyword:** sump pump replacement







### Keyword: water heater installation







### **Keyword:** water line root removal







### Keyword: tankless water heater







#### Keyword: well pump replacement







Keyword: plumber







### **Keyword:** sump pump installation