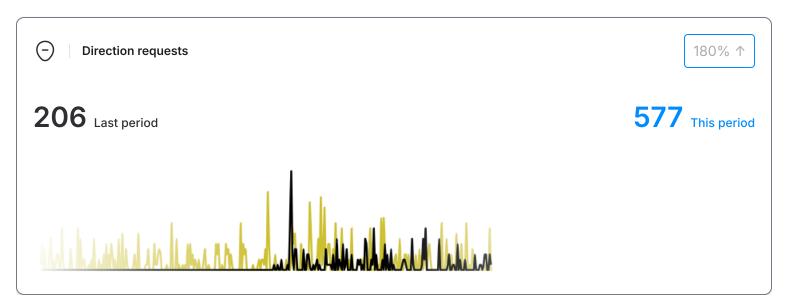

Date **Nov 16, 2024** to **Dec 16, 2024** 

# **Performance Reports**









# **Completed Actions**

|   | Drafted Review Reply for The Plumbi<br>See details | ng Express<br>6 hours ago     |   | Drafted Review Reply for The Plumbir<br>See details | ng Express<br>6 days ago  |
|---|----------------------------------------------------|-------------------------------|---|-----------------------------------------------------|---------------------------|
| • | Published Answer for The Plumbing I<br>See details | E <b>xpress</b><br>7 days ago | • | Published Question for The Plumbing<br>See details  | Express 7 days ago        |
|   | Drafted Review Reply for The Plumbi<br>See details | ng Express<br>9 days ago      | • | Drafted Review Reply for The Plumbir See details    | ng Express<br>12 days ago |
|   | Drafted Review Reply for The Plumbi<br>See details | ng Exp