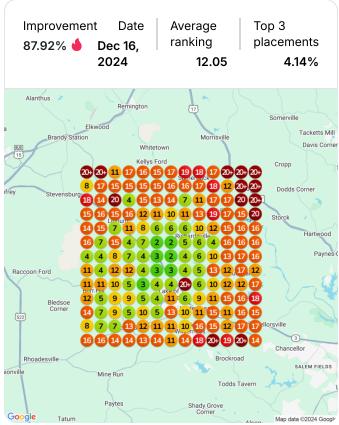

|   |                                                     |                           |



- Published Question for The Plumbing Express
  See details

  Replied to review for The Plumbing Express
  1 month ago
  1 month ago
- Drafted Review Reply for The Plumbing Express
  1 month ago

  Drafted Review Reply for The Plumbing Express
  1 month ago
- Drafted Review Reply for The Plumbing Express
  1 month ago

  Drafted Review Reply for The Plumbing Express
  1 month ago
- Drafted Review Reply for The Plumbing Express
  1 month ago

## **Heatmap Audits**

Keyword: plumbing service







### **Keyword:** plumbing company







#### **Keyword:** sump pump replacement







### Keyword: water heater installation







### **Keyword:** water line root removal







### Keyword: tankless water heater







#### Keyword: well pump replacement







Keyword: plumber







### **Keyword:** sump pump installation