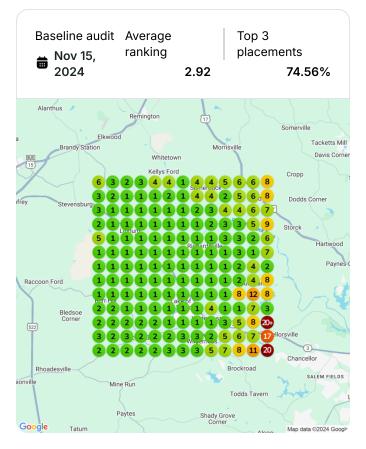

Express
  See details

  Replied to review for The Plumbing Express
  1 month ago
  1 month ago
- Drafted Review Reply for The Plumbing Express
  1 month ago

  Drafted Review Reply for The Plumbing Express
  1 month ago
- Drafted Review Reply for The Plumbing Express
  1 month ago

  Drafted Review Reply for The Plumbing Express
  1 month ago
- Drafted Review Reply for The Plumbing Express
  1 month ago

## **Heatmap Audits**

Keyword: plumbing service







### **Keyword:** plumbing company







#### **Keyword:** sump pump replacement







### Keyword: water heater installation







### **Keyword:** water line root removal







### Keyword: tankless water heater







#### Keyword: well pump replacement







Keyword: plumber







### **Keyword:** sump pump installation