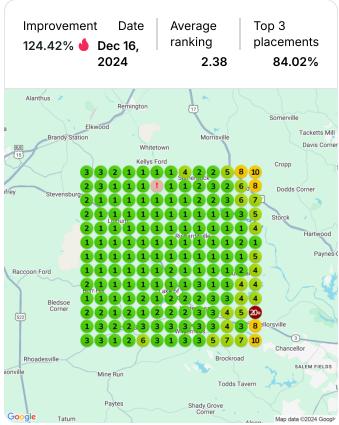

ted Review Reply for The Plumbir See details    | ng Express<br>1 month ago |
|   |                                                    |                               |   |                                                     |                           |



- Published Question for The Plumbing Express
  See details

  Replied to review for The Plumbing Express
  1 month ago
  1 month ago
- Drafted Review Reply for The Plumbing Express
  1 month ago

  Drafted Review Reply for The Plumbing Express
  1 month ago
- Drafted Review Reply for The Plumbing Express
  1 month ago

  Drafted Review Reply for The Plumbing Express
  1 month ago
- Drafted Review Reply for The Plumbing Express
  1 month ago

## **Heatmap Audits**

Keyword: plumbing service







### **Keyword:** plumbing company







#### **Keyword:** sump pump replacement







### Keyword: water heater installation







### **Keyword:** water line root removal







### Keyword: tankless water heater







#### Keyword: well pump replacement







Keyword: plumber







### **Keyword:** sump pump installation