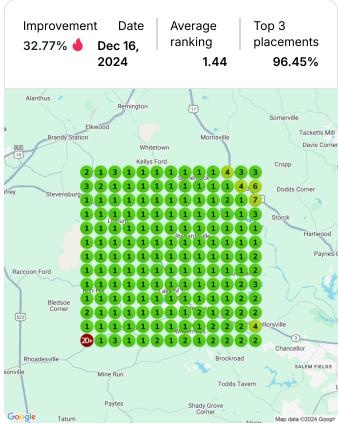

xpress
  See details

  Replied to review for The Plumbing Express
  1 month ago
  1 month ago
- Drafted Review Reply for The Plumbing Express
  1 month ago

  Drafted Review Reply for The Plumbing Express
  1 month ago
- Drafted Review Reply for The Plumbing Express
  1 month ago

  Drafted Review Reply for The Plumbing Express
  1 month ago
- Drafted Review Reply for The Plumbing Express
  1 month ago

## **Heatmap Audits**

Keyword: plumbing service







### **Keyword:** plumbing company







#### **Keyword:** sump pump replacement







### Keyword: water heater installation







### **Keyword:** water line root removal







### Keyword: tankless water heater







#### Keyword: well pump replacement







Keyword: plumber







### **Keyword:** sump pump installation