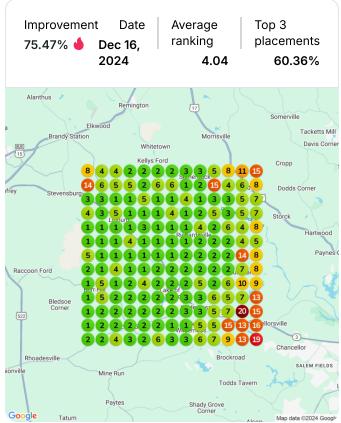

|                           |



- Published Question for The Plumbing Express
  See details

  Replied to review for The Plumbing Express
  1 month ago
  1 month ago
- Drafted Review Reply for The Plumbing Express
  1 month ago

  Drafted Review Reply for The Plumbing Express
  1 month ago
- Drafted Review Reply for The Plumbing Express
  1 month ago

  Drafted Review Reply for The Plumbing Express
  1 month ago
- Drafted Review Reply for The Plumbing Express
  1 month ago

## **Heatmap Audits**

Keyword: plumbing service







### **Keyword:** plumbing company







#### **Keyword:** sump pump replacement







### Keyword: water heater installation







### **Keyword:** water line root removal







### Keyword: tankless water heater







#### Keyword: well pump replacement







Keyword: plumber







### **Keyword:** sump pump installation