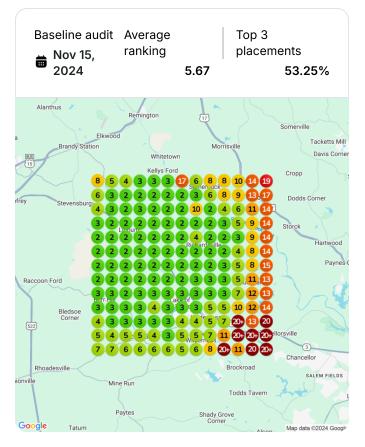

|                               |   |                                                     |                           |



- Published Question for The Plumbing Express
  See details

  Replied to review for The Plumbing Express
  1 month ago
  1 month ago
- Drafted Review Reply for The Plumbing Express
  1 month ago

  Drafted Review Reply for The Plumbing Express
  1 month ago
- Drafted Review Reply for The Plumbing Express
  1 month ago

  Drafted Review Reply for The Plumbing Express
  1 month ago
- Drafted Review Reply for The Plumbing Express
  1 month ago

## **Heatmap Audits**

Keyword: plumbing service







### **Keyword:** plumbing company







#### **Keyword:** sump pump replacement







### Keyword: water heater installation







### **Keyword:** water line root removal







### Keyword: tankless water heater







#### Keyword: well pump replacement







Keyword: plumber







### **Keyword:** sump pump installation