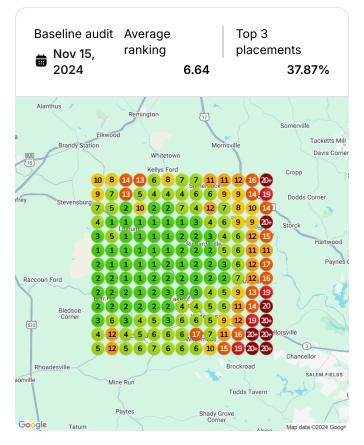

| ng Express<br>1 month ago |
|   |                                                    |                               |   |                                                     |                           |



- Published Question for The Plumbing Express
  See details

  Replied to review for The Plumbing Express
  1 month ago
  1 month ago
- Drafted Review Reply for The Plumbing Express
  1 month ago

  Drafted Review Reply for The Plumbing Express
  1 month ago
- Drafted Review Reply for The Plumbing Express
  1 month ago

  Drafted Review Reply for The Plumbing Express
  1 month ago
- Drafted Review Reply for The Plumbing Express
  1 month ago

## **Heatmap Audits**

Keyword: plumbing service







### **Keyword:** plumbing company







#### **Keyword:** sump pump replacement







### Keyword: water heater installation







### **Keyword:** water line root removal







### Keyword: tankless water heater







#### Keyword: well pump replacement







Keyword: plumber







### **Keyword:** sump pump installation