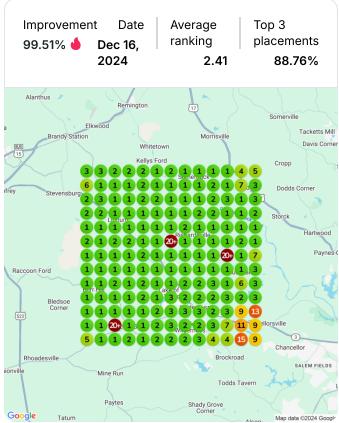

|                               |   |                                                     |                           |



- Published Question for The Plumbing Express
  See details

  Replied to review for The Plumbing Express
  1 month ago
  1 month ago
- Drafted Review Reply for The Plumbing Express
  1 month ago

  Drafted Review Reply for The Plumbing Express
  1 month ago
- Drafted Review Reply for The Plumbing Express
  1 month ago

  Drafted Review Reply for The Plumbing Express
  1 month ago
- Drafted Review Reply for The Plumbing Express
  1 month ago

## **Heatmap Audits**

Keyword: plumbing service







### **Keyword:** plumbing company







#### **Keyword:** sump pump replacement







### Keyword: water heater installation







### **Keyword:** water line root removal







### Keyword: tankless water heater







#### Keyword: well pump replacement







Keyword: plumber







### **Keyword:** sump pump installation