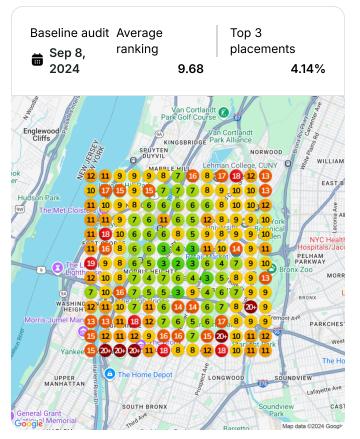

r Bleu Leaf<br>See details | Dispensary 4 months ago | •        | Drafted Review Reply for Bleu Leaf<br>See details | Dispensary<br>4 months ago |
|   | Drafted Review Reply for Bleu Leaf                | Dispensary 4 months ago | •        | Drafted Review Reply for Bleu Leaf                | Dispensary<br>4 months ago |
| • | Drafted Review Reply for Bleu Leaf                | Dispensary 4 months ago | •        | Drafted Review Reply for Bleu Leaf                | Dispensary<br>4 months ago |

# **Heatmap Audits**

Drafted Review Reply for Bleu Leaf Dispensary

4 months ago

### **Keyword:** licensed dispensary







Keyword: edibles







### **Keyword:** cannabis products







### Keyword: dispensary







#### Keyword: dispensary near me







### Keyword: cannabis shop













#### Keyword: cannabis dispensary near me







Keyword: smoke shop







Keyword: weed store