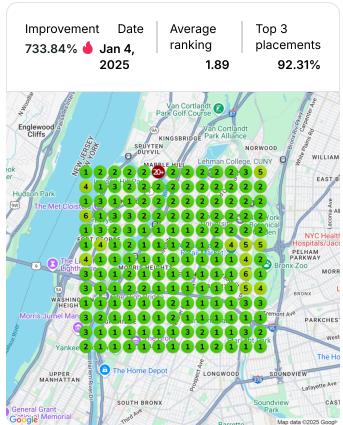

# **Heatmap Audits**

Drafted Review Reply for Bleu Leaf Dispensary

4 months ago

### **Keyword:** licensed dispensary

Keyword: edibles