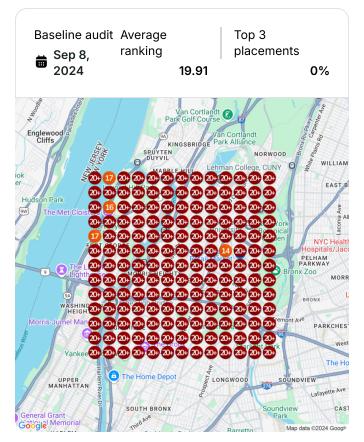

# **Heatmap Audits**

Drafted Review Reply for Bleu Leaf Dispensary

4 months ago

### **Keyword:** licensed dispensary

Keyword: edibles

### **Keyword:** cannabis products

### Keyword: dispensary

#### Keyword: dispensary near me

### Keyword: cannabis shop

#### Keyword: cannabis dispensary near me

Keyword: smoke shop

Keyword: weed store