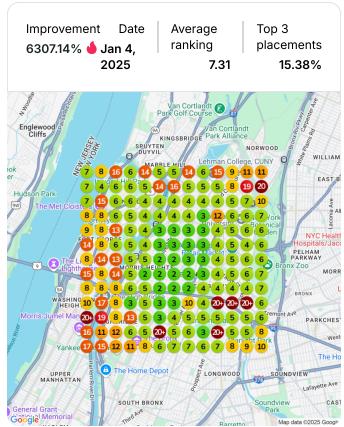

# **Heatmap Audits**

Drafted Review Reply for Bleu Leaf Dispensary

4 months ago

### **Keyword:** licensed dispensary

Keyword: edibles