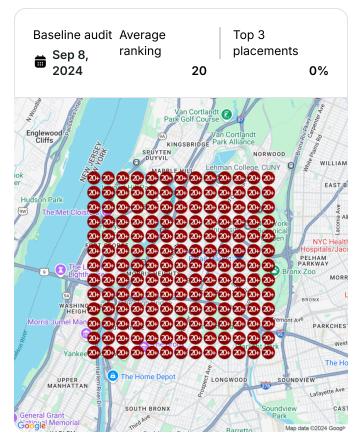

# **Heatmap Audits**

Drafted Review Reply for Bleu Leaf Dispensary

4 months ago

### **Keyword:** licensed dispensary

Keyword: edibles