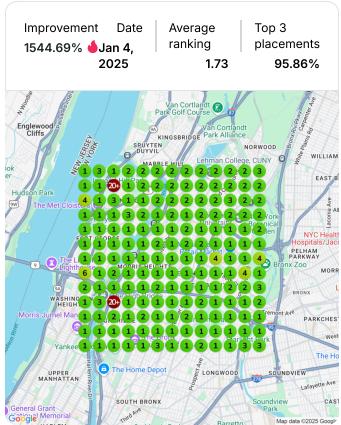

af<br>See details | Dispensary<br>4 months ago |
|   | Drafted Review Reply for Bleu Leaf<br>See details | Dispensary 4 months ago | •        | Drafted Review Reply for Bleu Leaf<br>See details | Dispensary<br>4 months ago |
|   | Drafted Review Reply for Bleu Leaf                | Dispensary 4 months ago | •        | Drafted Review Reply for Bleu Leaf                | Dispensary<br>4 months ago |
| • | Drafted Review Reply for Bleu Leaf                | Dispensary 4 months ago | •        | Drafted Review Reply for Bleu Leaf                | Dispensary<br>4 months ago |

# **Heatmap Audits**

Drafted Review Reply for Bleu Leaf Dispensary

4 months ago

### **Keyword:** licensed dispensary







Keyword: edibles







### **Keyword:** cannabis products







### Keyword: dispensary







#### Keyword: dispensary near me







### Keyword: cannabis shop













#### Keyword: cannabis dispensary near me







Keyword: smoke shop







Keyword: weed store