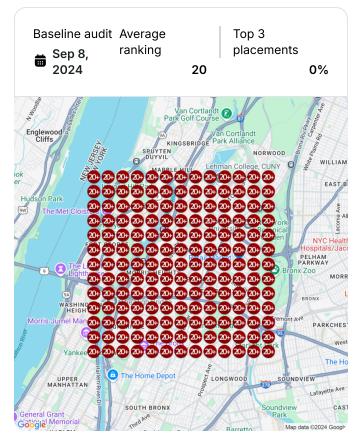

view Reply for Bleu Leaf<br>See details | Dispensary<br>4 months ago |
|   | Drafted Review Reply for Bleu Leaf                | Dispensary 4 months ago | •        | Drafted Review Reply for Bleu Leaf                | Dispensary<br>4 months ago |
| • | Drafted Review Reply for Bleu Leaf                | Dispensary 4 months ago | •        | Drafted Review Reply for Bleu Leaf                | Dispensary<br>4 months ago |

# **Heatmap Audits**

Drafted Review Reply for Bleu Leaf Dispensary

4 months ago

### **Keyword:** licensed dispensary







Keyword: edibles







### **Keyword:** cannabis products







### Keyword: dispensary







#### Keyword: dispensary near me







### Keyword: cannabis shop













#### Keyword: cannabis dispensary near me







Keyword: smoke shop







Keyword: weed store