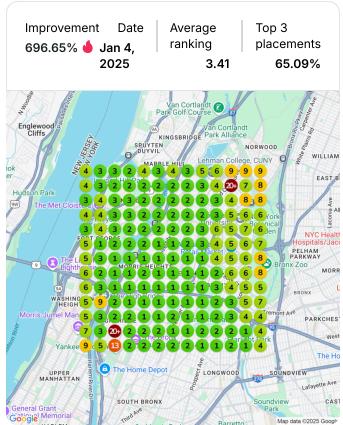

y for Bleu Leaf<br>See details | Dispensary 4 months ago | •        | Drafted Review Reply for Bleu Leaf<br>See details | Dispensary<br>4 months ago |
|   | Drafted Review Reply for Bleu Leaf                | Dispensary 4 months ago | •        | Drafted Review Reply for Bleu Leaf                | Dispensary<br>4 months ago |
| • | Drafted Review Reply for Bleu Leaf                | Dispensary 4 months ago | •        | Drafted Review Reply for Bleu Leaf                | Dispensary<br>4 months ago |

# **Heatmap Audits**

Drafted Review Reply for Bleu Leaf Dispensary

4 months ago

### **Keyword:** licensed dispensary







Keyword: edibles







### **Keyword:** cannabis products







### Keyword: dispensary







#### Keyword: dispensary near me







### Keyword: cannabis shop













#### Keyword: cannabis dispensary near me







Keyword: smoke shop







Keyword: weed store