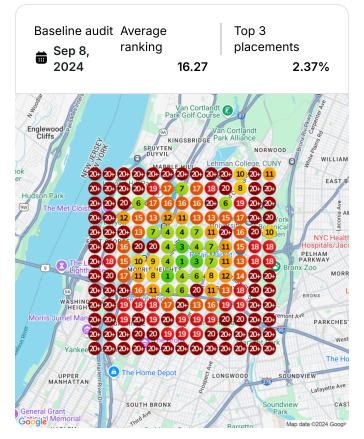

# **Heatmap Audits**

Drafted Review Reply for Bleu Leaf Dispensary

4 months ago

### **Keyword:** licensed dispensary

Keyword: edibles