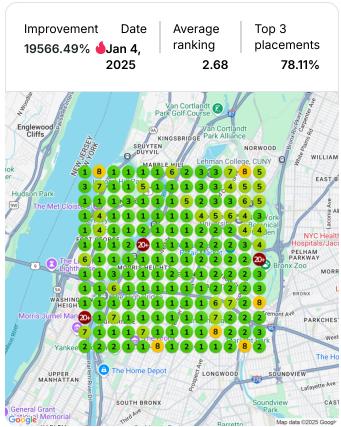

# **Heatmap Audits**

Drafted Review Reply for Bleu Leaf Dispensary

4 months ago

### **Keyword:** licensed dispensary

Keyword: edibles