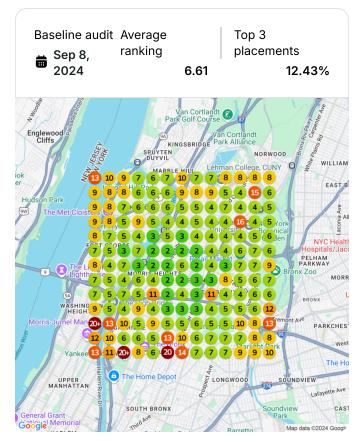

# **Heatmap Audits**

Drafted Review Reply for Bleu Leaf Dispensary

4 months ago

### **Keyword:** licensed dispensary

Keyword: edibles