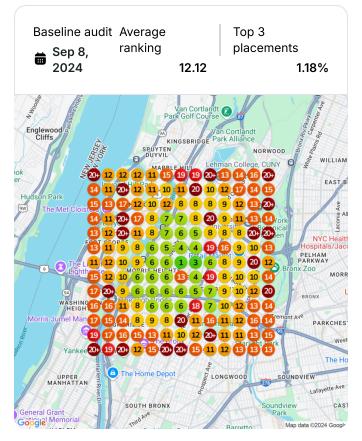

# **Heatmap Audits**

Drafted Review Reply for Bleu Leaf Dispensary

4 months ago

### **Keyword:** licensed dispensary

Keyword: edibles