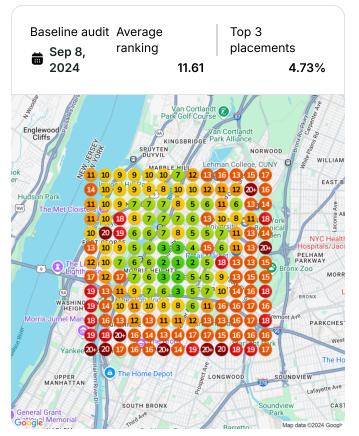

nths ago |
|   | Drafted Review Reply for Bleu Leaf<br>See details | Dispensary 4 months ago | •        | Drafted Review Reply for Bleu Leaf<br>See details | Dispensary<br>4 months ago |
|   | Drafted Review Reply for Bleu Leaf                | Dispensary 4 months ago | •        | Drafted Review Reply for Bleu Leaf                | Dispensary<br>4 months ago |
| • | Drafted Review Reply for Bleu Leaf                | Dispensary 4 months ago | •        | Drafted Review Reply for Bleu Leaf                | Dispensary<br>4 months ago |

# **Heatmap Audits**

Drafted Review Reply for Bleu Leaf Dispensary

4 months ago

### **Keyword:** licensed dispensary







Keyword: edibles







### **Keyword:** cannabis products







### Keyword: dispensary







#### Keyword: dispensary near me







### Keyword: cannabis shop













#### Keyword: cannabis dispensary near me







Keyword: smoke shop







Keyword: weed store