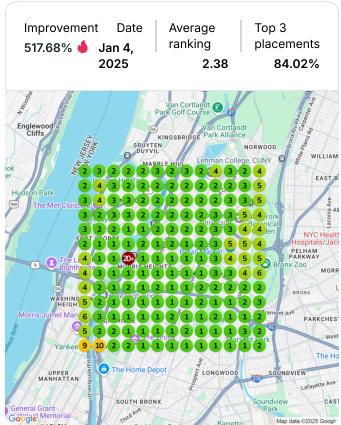

# **Heatmap Audits**

Drafted Review Reply for Bleu Leaf Dispensary

4 months ago

### **Keyword:** licensed dispensary

Keyword: edibles