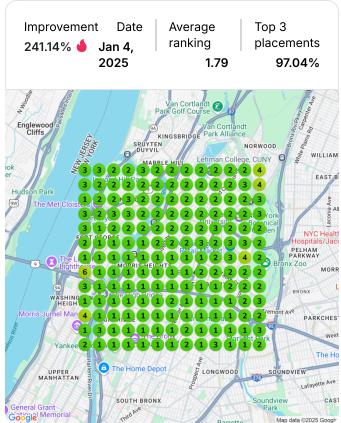

o | •        | Drafted Review Reply for Bleu Leaf<br>See details | Dispensary<br>4 months ago |
|   | Drafted Review Reply for Bleu Leaf                | Dispensary 4 months ago | •        | Drafted Review Reply for Bleu Leaf                | Dispensary<br>4 months ago |
| • | Drafted Review Reply for Bleu Leaf                | Dispensary 4 months ago | •        | Drafted Review Reply for Bleu Leaf                | Dispensary<br>4 months ago |

# **Heatmap Audits**

Drafted Review Reply for Bleu Leaf Dispensary

4 months ago

### **Keyword:** licensed dispensary







Keyword: edibles







### **Keyword:** cannabis products







### Keyword: dispensary







#### Keyword: dispensary near me







### Keyword: cannabis shop













#### Keyword: cannabis dispensary near me







Keyword: smoke shop







Keyword: weed store