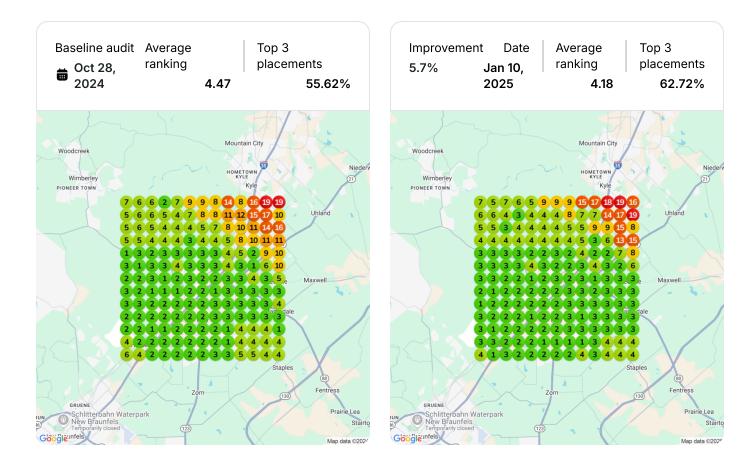

## **Heatmap Audits**

Keyword: tree trimming

-

Тор З

placements

Uhland

Maxwell

Fen

Prairie Lea

Stairte

Map data ©202

taples

83.43%