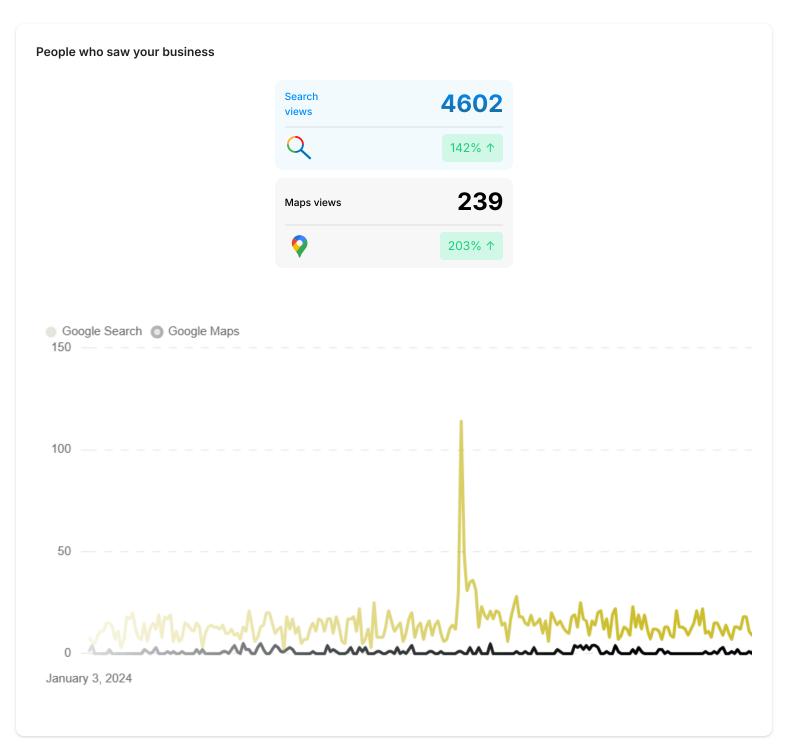

All Seasons Tree Care

Date Dec 7, 2024 to Jan 6, 2025

## **Performance Reports**







## **Completed Actions**

| 0 | Published post for All Seasons Tree (<br>See details | <b>Care</b><br>10 hours ago    | 0 | Sent report for All Seasons Tree Care                | e<br>3 days ago               |
|---|------------------------------------------------------|--------------------------------|---|------------------------------------------------------|-------------------------------|
| 0 | Published Answer for All Seasons Tro<br>See details  | ee Care<br>5 days ago          | 0 | Published Question for All Seasons T<br>See details  | <b>ree Care</b><br>5 days ago |
| 0 | Published post for All Seasons Tree (<br>See details | Care<br>6 days ago             | 0 | Published post for All Seasons Tree C<br>See details | Care<br>11 days ago           |
| 0 | Published post for All