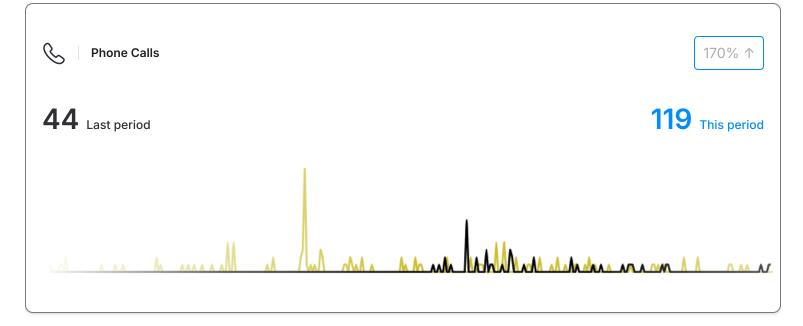

All Seasons Tree Care

Date Dec 7, 2024 to Jan 6, 2025

## **Performance Reports**







## **Completed Actions**

| 0 | Published post for All Seasons Tree (<br>See details | <b>Care</b><br>10 hours ago    | 0 | Sent report for All Seasons Tree Care                | e<br>3 days ago               |
|---|------------------------------------------------------|--------------------------------|---|------------------------------------------------------|-------------------------------|
| 0 | Published Answer for All Seasons Tro<br>See details  | ee Care<br>5 days ago          | 0 | Published Question for All Seasons T<br>See details  | <b>ree Care</b><br>5 days ago |
| 0 | Published post for All Seasons Tree (<br>See details | Care<br>6 days ago             | 0 | Published post for All Seasons Tree C<br>See details | Care<br>11 days ago           |
| 0 | Published post for All S