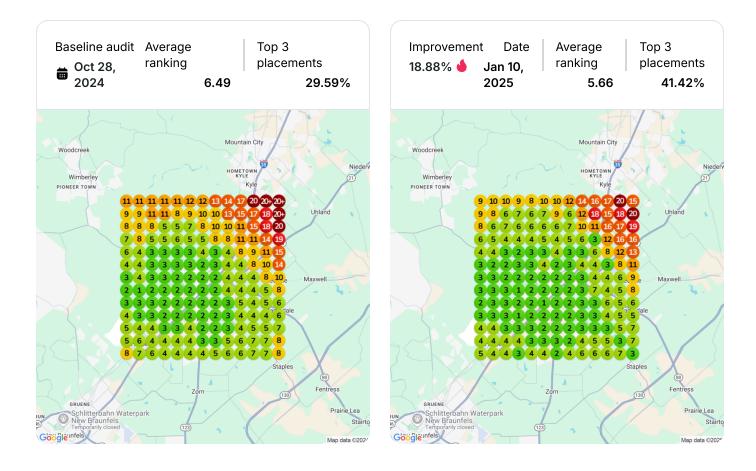

## **Heatmap Audits**

Keyword: tree trimming

-

Тор З

placements

Uhland

Maxwell

Fen

Prairie Lea

Stairte

Map data ©202

taples

83.43%