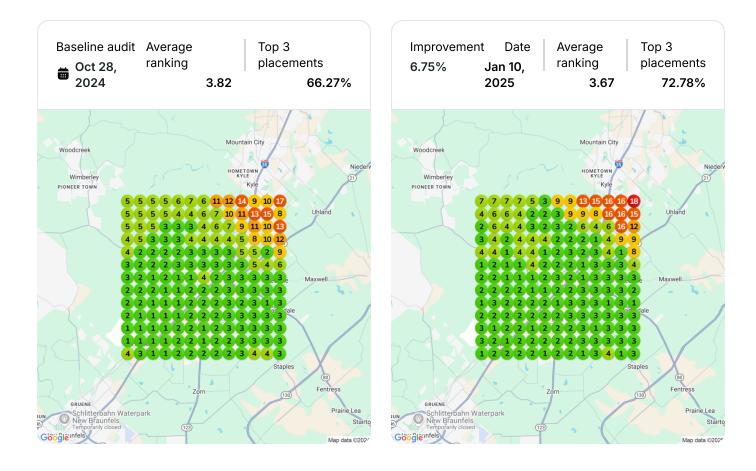

## **Heatmap Audits**

Keyword: tree trimming

-

Тор З

placements

Uhland

Maxwell

Fen

Prairie Lea

Stairte

Map data ©202

taples

83.43%