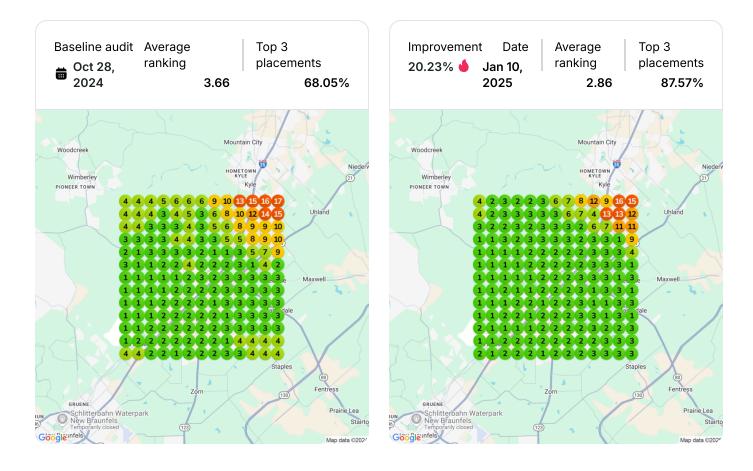

## **Heatmap Audits**

Keyword: tree trimming

-

Тор З

placements

Uhland

Maxwell

Fen

Prairie Lea

Stairte

Map data ©202

taples

83.43%