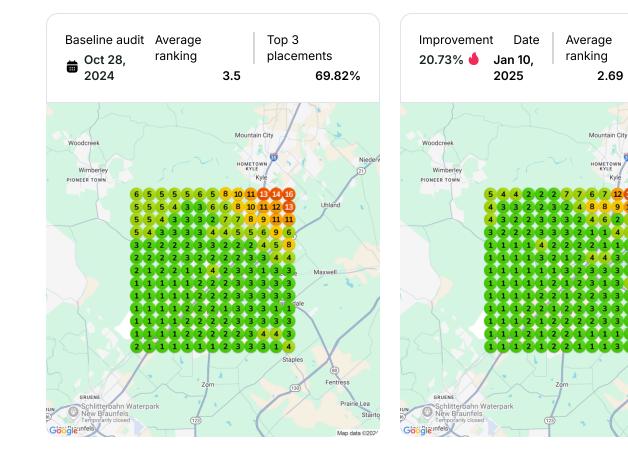

## **Heatmap Audits**

Keyword: tree trimming

-

Тор З

placements

Uhland

Maxwell

Fen